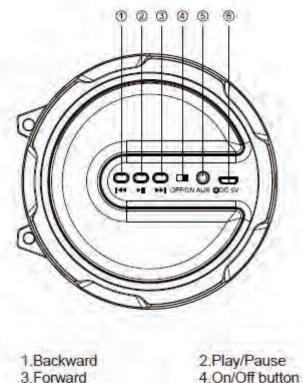

#### **APPEARANCE AND BUTTONS:**

#### Instruction baby

5.Aux-in jack

4.On/Off button 6.Charging jack

#### **Bluetooth:**

1. Turn the power button to "ON", The LED light turn blue and twinkle quickly and beep twice.

2. Activate *Bluetooth* of mobile phone and search for device name "BT speaker" then connect it. The blue LED light twinkle slowly and beep third times once connected successful.