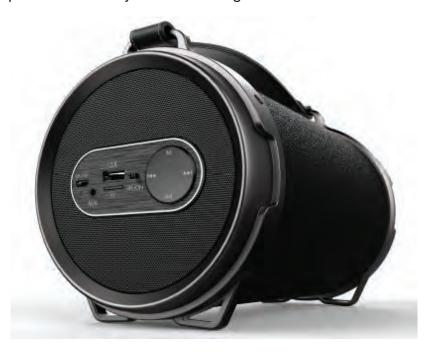

With handle, easy to take out;

**Digital Sound Amplifier** 

Aux (3.5mm) Input Jack

Side Panel Button Control Center

Convenient Carry Strap for Portability

Full Range Stereo Sound Reproduction

Ported Enclosure Design for Impressive Bass Response

#### What's in the Box:

Wireless Tube Speaker USB Charging Cable Audio Connection Cable