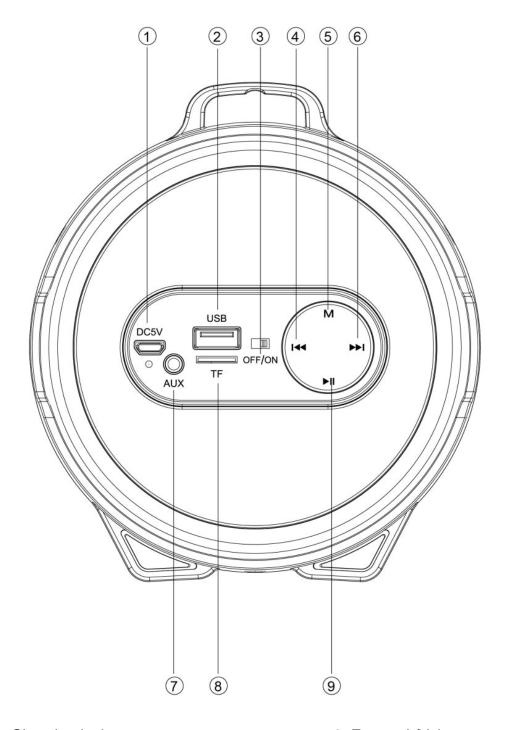

#### **INSTRUNCTION FOR APPEARANCE AND KEY:**

- 1. Charging jack
- 2. USB port
- 3. ON/OFF button
- 4. Backward/Volume down

- 6. Forward /Volume up
- 7. Aux-in jack
- 8. TF slot
- 9. Play/Pause
- 5. Mode (Switch Bluetooth, USB disk, TF, FM and AUX-IN state)