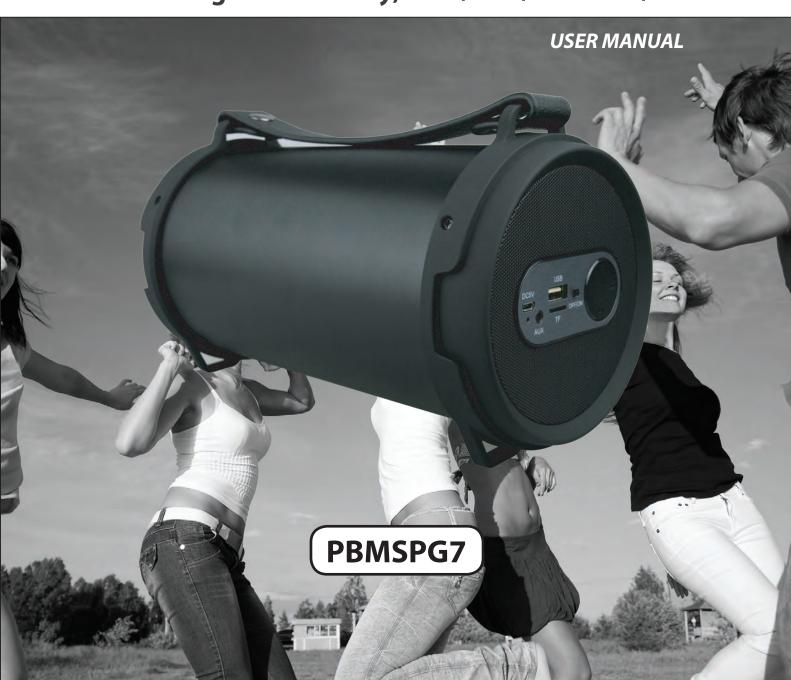

### PBMSPG7 USER GUIDE

For correctly operating, please read this manual carefully before using. Any content revise of the manual won't declare again, and we are no responsible for consequence caused by fault or oversight of this manual.

#### **FEATURES:**

1.0ch Outdoor Bluetooth Speaker:

Outdoor HIFI Bluetooth speaker output very clear sound and dynamic sound effect;

With A2DP Bluetooth, wireless stream music from any Bluetooth-enabled device such as your mobile phone, notebook, iPhone or iPad;

With handle, easy to take out;

**Digital Sound Amplifier** 

Aux (3.5mm) Input Jack

Side Panel Button Control Center

Convenient Carry Strap for Portability

Full Range Stereo Sound Reproduction

Ported Enclosure Design for Impressive Bass Response