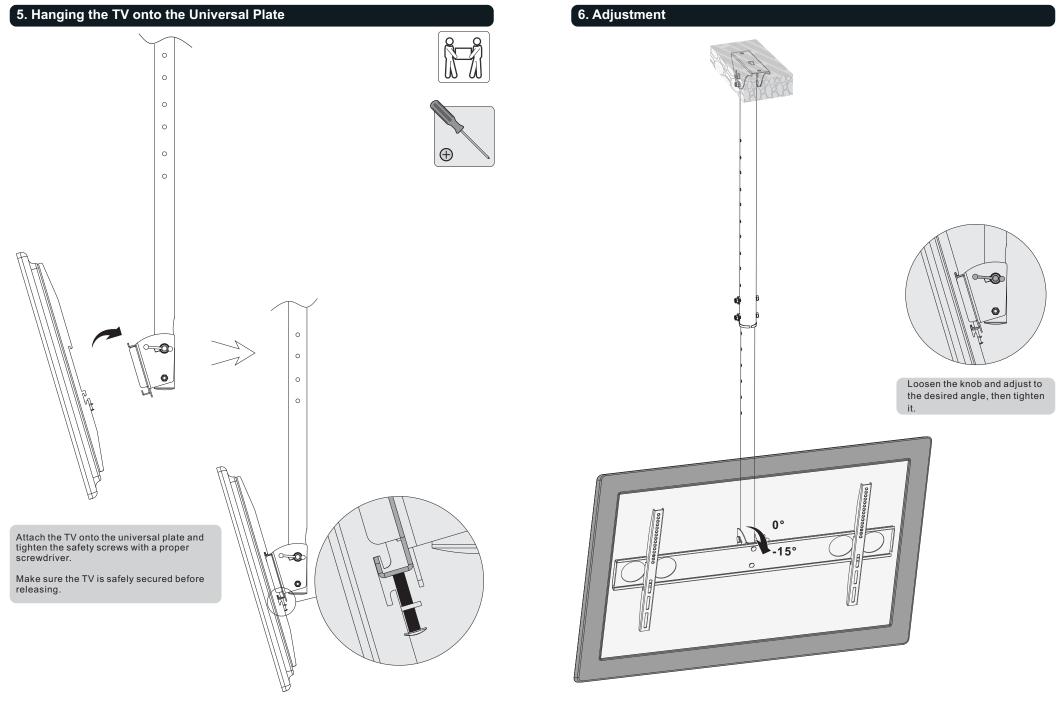

<sup>—</sup>М-G −М-Н

- Maintenance

  Check that the bracket is secure and safe to use at regular intervals(at least every three months).
  Please contact your distributor if you have any questions.