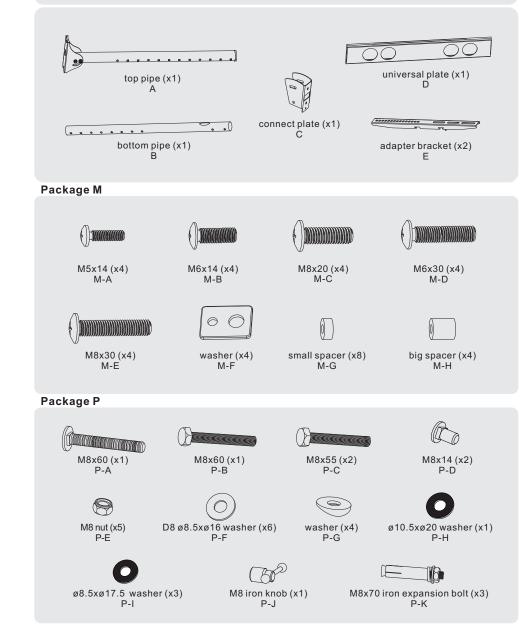

sed ONLY as specified in this manual. Improper installation of this product may cause damage or serious injury.
- This product should only be installed by someone with good mechanical ability who has basic building experience and fully understands this manual.
- Make sure that the supporting surface will safely support the combined weight of the equipment and all attached hardware and components.
- Always use an assistant or mechanical lifting equipment to safely lift and position the equipment.
- Tighten screws firmly, but do not over tighten. Over tightening can cause damage to the items, This greatly reduces their holding power.
- This product is intended for indoor use only. Using this product outdoors could lead to product failure and personal injury.

#### **Component Checklist**







### 2. Assembling the Universal Plate





Assemble the universal plate and bottom pipe with connect plate. Using correct combination of screws, washers, nuts and iron knob.



Installers must verify that the supporting surface will safely support the combined weight of the equipment and all attached hardware and components.

<sup>—</sup>М-G −М-Н



- Maintenance

  Check that the bracket is secure and safe to use at regular intervals(at least every three months).
  Please contact your distributor if you have any questions.