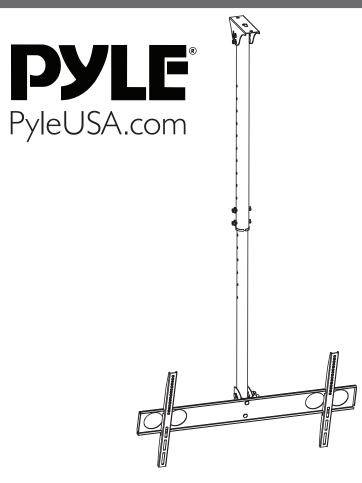

# **Flat Panel Ceiling Mount**

and a

200x200/300x300 400x400/400x200

600x400/800X400

 $\langle \mathbf{Q} \rangle$ 

PCTVM18

70" MAX

**CAUTION:** DO NOT EXCEED RATED LISTED WEIGHT. SERIOUS INJURY OR PROPERTY DAMAGE MAY OCCUR!