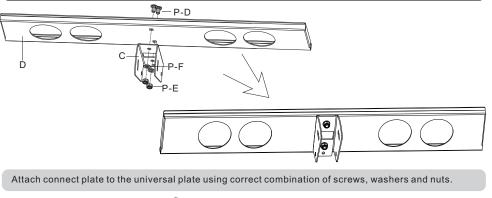

### 2. Assembling the Universal Plate

Assemble the universal plate and bottom pipe with connect plate. Using correct combination of screws, washers, nuts and iron knob.

Installers must verify that the supporting surface will safely support the combined weight of the equipment and all attached hardware and components.