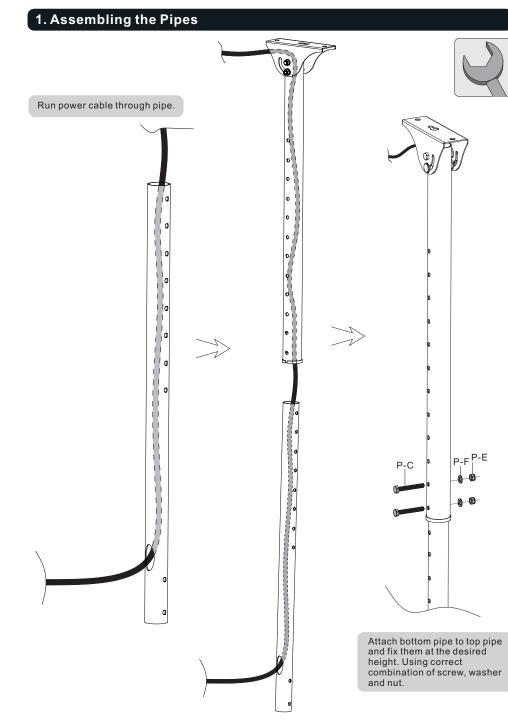

### 2. Assembling the Universal Plate

Assemble the universal plate and bottom pipe with connect plate. Using correct combination of screws, washers, nuts and iron knob.

Installers must verify that the supporting surface will safely support the combined weight of the equipment and all attached hardware and components.