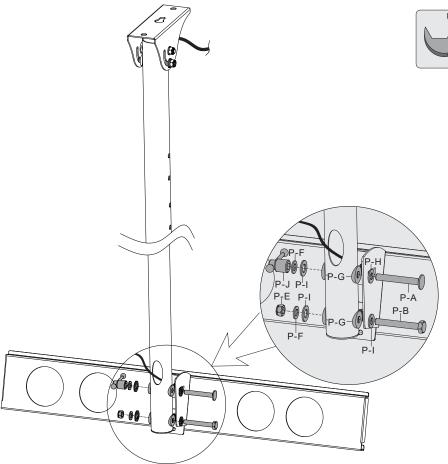

### 2. Assembling the Universal Plate

Assemble the universal plate and bottom pipe with connect plate. Using correct combination of screws, washers, nuts and iron knob.

Installers must verify that the supporting surface will safely support the combined weight of the equipment and all attached hardware and components.