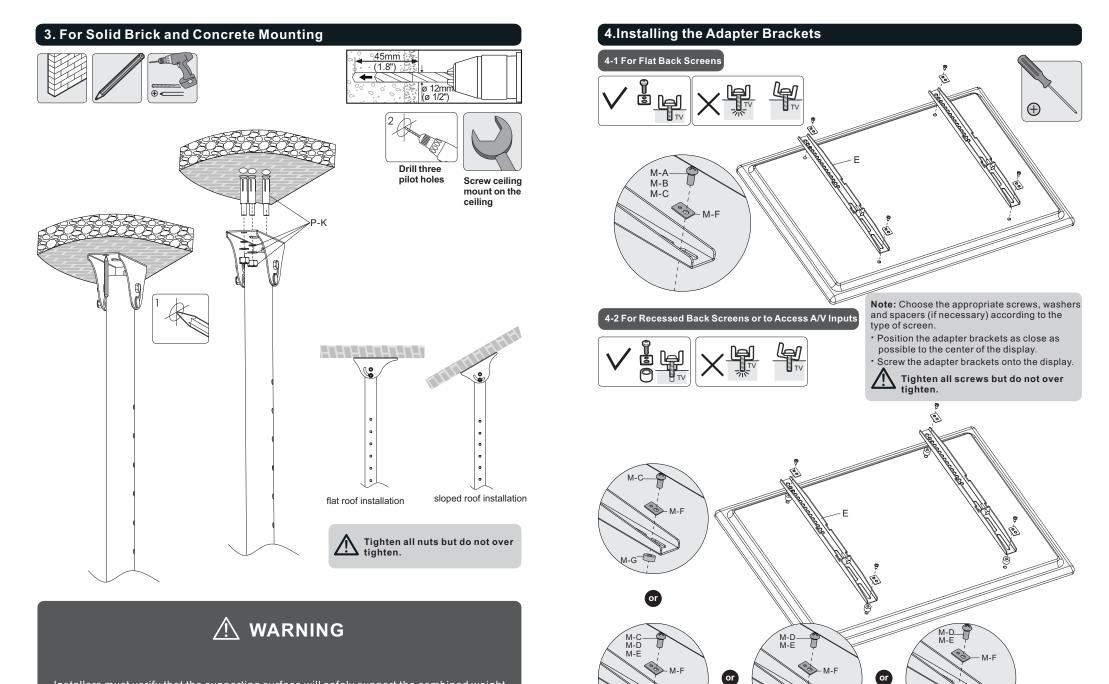

## 

- Do not begin the installation until you have read and understood all the instructions and warnings contained in this installation sheet. If you have any questions regarding any of the instructions or warnings, please contact your local distributor.
- This mounting bracket was designed to be installed and utilised ONLY as specified in this manual. Improper installation of this product may cause damage or serious injury.
- This product should only be installed by someone with good mechanical ability who has basic building experience and fully understands this manual.
- Make sure that the supporting surface will safely support the combined weight of the equipment and all attached hardware and components.
- Always use an assistant or mechanical lifting equipment to safely lift and position the equipment.
- Tighten screws firmly, but do not over tighten. Over tightening can cause damage to the items, This greatly reduces their holding power.
- This product is intended for indoor use only. Using this product outdoors could lead to product failure and personal injury.