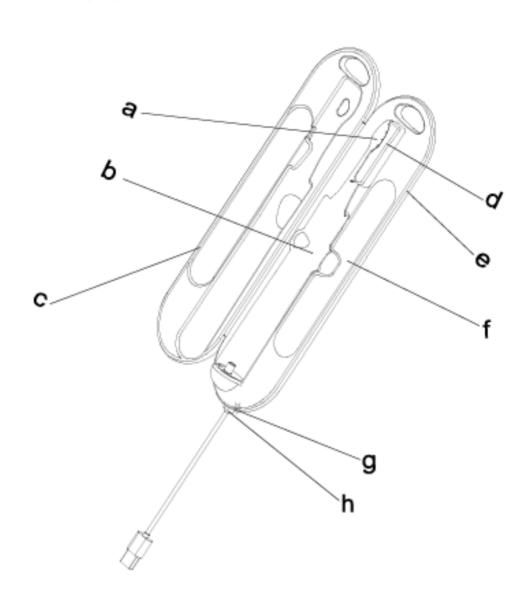

| A | Toothbrush Head Placement      |
|---|--------------------------------|
| В | Toothbrush Handle Placement    |
| С | Top Lid                        |
| D | Built-in UV Disinfecting Light |
| Е | Lid Enclosure                  |
| F | Mini Toothpaste Tube Placement |
| G | Power LED Indicator            |
| Н | USB Port                       |