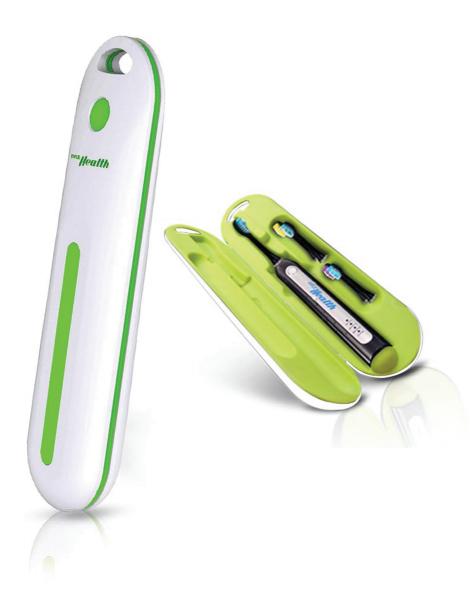

# PHLSM61

# Electric Toothbrush Charger Travel Case



#### **IMPORTANT SAFEGUARDS**

Please read the safety instructions before using this product. The safety instructions provided here are to help you use this product safely and correctly, and also to prevent you from injuring yourself or others. When using electrical products, especially when children are present, basic safety precautions should always be followed, including the following:

#### READ ALL INSTRUCTIONS BEFORE USING

#### WARNING

- Do not place or store the charger case where it can fall or be pulled into a bathtub, sink or toilet.
- Do not place or drop in water or other liquid.
- Do not reach for the charger case that has fallen into water or other liquid. Unplug immediately
- Do not use while bathing.
- Unplug charger case before cleaning and assure that it is dry before