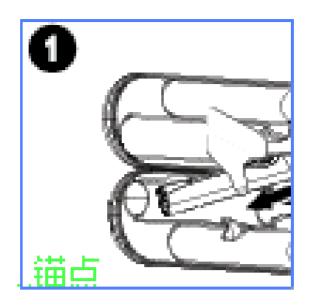

## **OPERATION**

- Open the lid, place a suitable handle and brush head.
- Using a USB cable to connect the charger case to a compatible USB interface or DC5V 600 MA power supply.
- Connect the computer USB interface, power indicator light, charge time is up to 24 hours.
- Plug USB in to outlet, close the cover and the UV sanitizer light will begin working, as well as charging the toothbrush.

### **HOW TO CHARGE**

• Place the toothbrush handle in the charging travel case.

 Connect the USB cable into the travel case plug and then connect to computer (or other compatible) USB power source.

• The LED indicator light will flash once when the battery charging reaches 100%