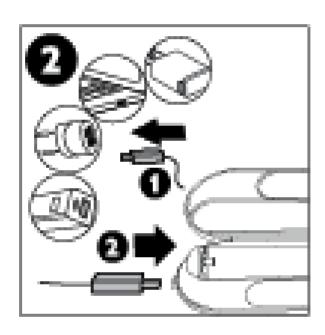

## **OPERATION**

- Open the lid, place a suitable handle and brush head.
- Using a USB cable to connect the charger case to a compatible USB interface or DC5V 600 MA power supply.
- Connect the computer USB interface, power indicator light, charge time is up to 24 hours.
- Plug USB in to outlet, close the cover and the UV sanitizer light will begin working, as well as charging the toothbrush.

### **HOW TO CHARGE**

• Place the toothbrush handle in the charging travel case.

 Connect the USB cable into the travel case plug and then connect to computer (or other compatible) USB power source.

• The LED indicator light will flash once when the battery charging reaches 100%

#### HOW TO USE THE UV LIGHT SANITIZER

To use the UV light sanitizer, insert your electronic tooth brush head, into the designated tooth brush head placement area. Then connect the unit via the included USB cable to a compatible USB port power source.