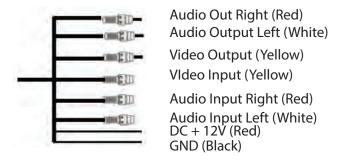

menu, you should touch middle of panel from right to left to move.



You can simply access all features by tapping on the touch screen buttons. Tap the icons to enter a desired mode.



Select Language/Beep/Car Logo/Background/Aspect ratio and IR setup

# 4. Infrared Setup



# 5. FM Setup



#### 6. USB Card Read



## 7. SD Card Read



#### **INSTALLATION**

1. Take out the machine, remove the bracket.





2. Remove the screws from bracket.





3. Put the plastic bracket parts in between two metal poles ,at the same time, push 2 screws to fix up bracket.



4. Hold up unit, insert the metal plate in black of the unit into plastic bracket parts, then adjust it to the right angle and fix it tightly, at last lower the orignal car headrest to the appropriate position.





#### WIRING



#### **Attention**

- 1. Do not put the machine in the rain or damp environment lest outbreak of fire or any damage to machine.
- 2. Do not repair the machine by youself. Please turn off the machine and inform us if any problem found, the factory or the agent will arrange specialized personnel to disassemble and repair the machine for you.
- 3. Please keep the machine away from dampness, dust, oil and straight sunlight.
- 4. Do not use diluents or other chemical cleaner when cleaning the machine. Please clean the machine by soft cloth with special cleaner.
- 5. Please keep the machine in a good environment. The storage temperature for this machine is from 68 °F to 70T and the operating temperature for this machine is from -10T to 140 °F.
- 6. This machine supports 1080P and most video fi