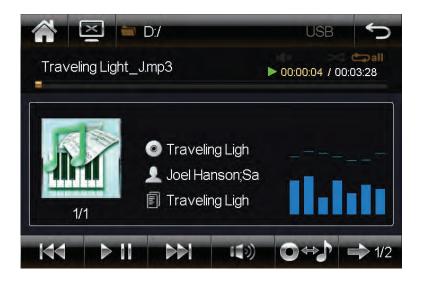

.4" -inch Display)

# **FRONT PANEL**

#### **MULTIMEDIA PLAYER**

- 1. LCD Panel
- 2. MENU
- 3. RETURN
- 4. POWER
- 5. Pre/rewind forward
- 6. Next/Fast
- 7. DC 12V
- 8. AV2 In jack
- 9. Earphone jack
- 10. Micro SD Memory Card Slot
- 11. USB read port



### **SIDE PANEL**

- 1. Power
- 2. Earphone/AV2 jack
- 3. USB TF port
- 4. DC 12v Jacket



#### 1. Main Menu



You can choose DVD disc, USB, Micro SD Memory Card, AV1 and AV2.

### 2. DVD disc menu





**3.** Second main menu, you should touch middle of panel from right to left to move.



You can simply access all features by tapping on the touch screen buttons. Tap the icons to enter a desired mode.



Select Language/Beep/Car Logo/Background/Aspect ratio and IR setup

# 4. Infrared Setup



# 5. FM Setup



#### 6. USB Card Read



## 7. SD Card Read



#### **INSTALLATION**

1. Take out the machine, remove the bracket.





2. Remove the screws from bracket.





3. Put the plastic bracket parts in between two metal poles ,at the same time, push 2 screws to fix up bracket.



4. Hold up unit, insert the metal plate in black of the unit into plastic bracket parts, then adjust it to the right angle and fix it tightly, at last lower the orignal car headrest to the appropriate position.





#### WIRING



#### **Attention**

- 1. Do not put the machine in the rain or damp environment lest outbreak of fire or any damage to machine.
- 2. Do not repair the machine by youself. Please turn off the machine and inform us if any problem found, the factory or the agent will arrange specialized personnel to disassemble and rep