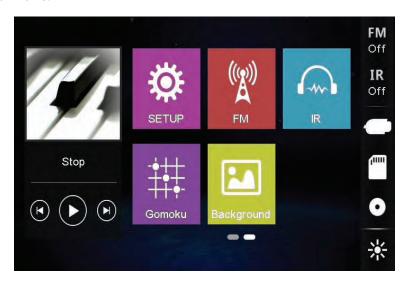

#### 1. Main Menu

You can choose DVD disc, USB, Micro SD Memory Card, AV1 and AV2.

# 4. Infrared Setup

# 5. FM Setup