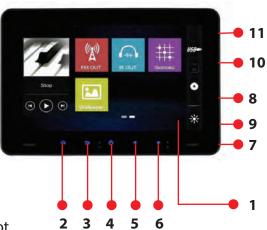

#### **MULTIMEDIA PLAYER**

- 1. LCD Panel
- 2. MENU
- 3. RETURN
- 4. POWER
- 5. Pre/rewind forward
- 6. Next/Fast
- 7. DC 12V
- 8. AV2 In jack
- 9. Earphone jack
- 10. Micro SD Memory Card Slot
- 11. USB read port