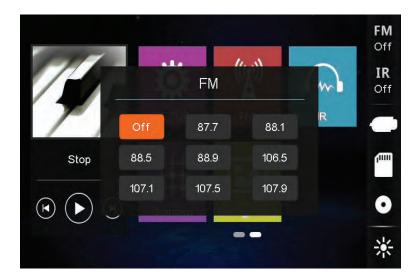

a Entertainment System (9.4" -inch Display)

# **FRONT PANEL**

#### **MULTIMEDIA PLAYER**

- 1. LCD Panel
- 2. MENU
- 3. RETURN
- 4. POWER
- 5. Pre/rewind forward
- 6. Next/Fast
- 7. DC 12V
- 8. AV2 In jack
- 9. Earphone jack
- 10. Micro SD Memory Card Slot
- 11. USB read port



### **SIDE PANEL**

- 1. Power
- 2. Earphone/AV2 jack
- 3. USB TF port
- 4. DC 12v Jacket



#### 1. Main Menu



You can choose DVD disc, USB, Micro SD Memory Card, AV1 and AV2.

### 2. DVD disc menu





**3.** Second main menu, you should touch middle of panel from right to left to move.



You can simply access all features by tapping on the touch screen buttons. Tap the icons to enter a desired mode.



Select Language/Beep/Car Logo/Background/Aspect ratio and IR setup

# 4. Infrared Setup



# 5. FM Setup



#### 6. USB Card Read



## 7. SD Card Read



#### **INSTALLATION**

1. Take out the machine, remove the bracket.





2. Remove the screws from bracket.





3. Put the plastic bracket parts in between two metal poles ,at the same time, push 2 screws to fix up bracket.



4. Hold up unit, insert the metal plate in black of the unit into plastic bracket parts, then adjust it to the right angle and fix it tightly, at last lower the orignal car headrest to the appropriate position.





#### WIRING



#### **Attention**

- 1. Do not put the machine in the rain or damp environment lest outbreak of fire or any damage to machine.
- 2. Do not repair the machine by youself. Please turn off the machine and inform us if any problem found, the factory or the agent will arrange specialized personn