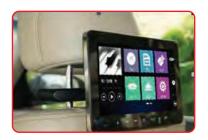

# **Touchscreen Multimedia Disc Player**

Vehicle Headrest Mount Multimedia Entertainment System (9.4" -inch Display)

# Vehicle Headrest Mount Multimedia Entertainment System (9.4"-inch Display)