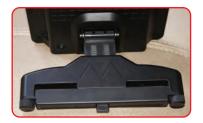

#### **INSTALLATION**

1. Take out the machine, remove the bracket.

2. Remove the screws from bracket.

3. Put the plastic bracket parts in between two metal poles ,at the same time, push 2 screws to fix up bracket.

4. Hold up unit, insert the metal plate in black of the unit into plastic bracket parts, then adjust it to the right angle and fix it tightly, at last lower the orignal car headrest to the appropriate position.