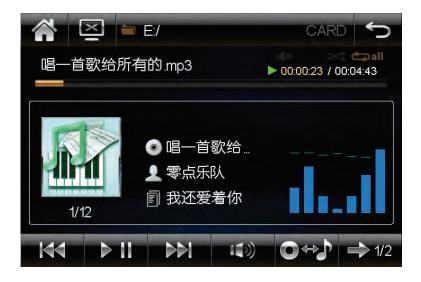

**FRONT PANEL**

#### **MULTIMEDIA PLAYER**

- 1. LCD Panel
- 2. MENU
- 3. RETURN
- 4. POWER
- 5. Pre/rewind forward
- 6. Next/Fast
- 7. DC 12V
- 8. AV2 In jack
- 9. Earphone jack
- 10. Micro SD Memory Card Slot
- 11. USB read port



### **SIDE PANEL**

- 1. Power
- 2. Earphone/AV2 jack
- 3. USB TF port
- 4. DC 12v Jacket



#### 1. Main Menu



You can choose DVD disc, USB, Micro SD Memory Card, AV1 and AV2.

### 2. DVD disc menu





**3.** Second main menu, you should touch middle of panel from right to left to move.



You can simply access all features by tapping on the touch screen buttons. Tap the icons to enter a desired mode.



Select Language/Beep/Car Logo/Background/Aspect ratio and IR setup

# 4. Infrared Setup



# 5. FM Setup



#### 6. USB Card Read



## 7. SD Card Read



#### **INSTALLATION**

1. Take out the machine, remove the bracket.





2. Remove the screws from bracket.





3. Put the plastic bracket parts in between two metal poles ,at the same time, push 2 screws to fix up bracket.



4. Hold up unit, insert the metal plate in black of the unit into plastic bracket parts, then adjust it to the right angle and fix it tightly, at last lower the orignal car headrest to the appropriate position.





#### WIRING



#### **Attention**

- 1. Do not put the machine in the rain or damp environment lest outbreak of fire or any damage to machine.
- 2. Do not repair the machine by youself. Please turn off the machine and inform us if any problem found, the factory or the agent will arrange specialized personnel to disassemble and repair the machine for yo