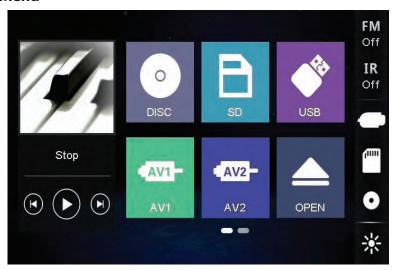

#### 1. Main Menu

You can choose DVD disc, USB, Micro SD Memory Card, AV1 and AV2.