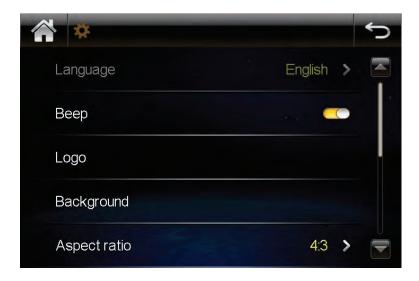

# PLDHR924

# **Touchscreen Multimedia Disc Player**

Vehicle Headrest Mount Multimedia Entertainment System (9.4" -inch Display)

# **FRONT PANEL**

#### **MULTIMEDIA PLAYER**

- 1. LCD Panel
- 2. MENU
- 3. RETURN
- 4. POWER
- 5. Pre/rewind forward
- 6. Next/Fast
- 7. DC 12V
- 8. AV2 In jack
- 9. Earphone jack
- 10. Micro SD Memory Card Slot
- 11. USB read port



### **SIDE PANEL**

- 1. Power
- 2. Earphone/AV2 jack
- 3. USB TF port
- 4. DC 12v Jacket



#### 1. Main Menu



You can choose DVD disc, USB, Micro SD Memory Card, AV1 and AV2.

### 2. DVD disc menu





**3.** Second main menu, you should touch middle of panel from right to left to move.



You can simply access all features by tapping on the touch screen buttons. Tap the icons to enter a desired mode.



Select Language/Beep/Car Logo/Background/Aspect ratio and IR setup

# 4. Infrared Setup



# 5. FM Setup



#### 6. USB Card Read



## 7. SD Card Read



#### **INSTALLATION**

1. Take out the machine, remove the bracket.





2. Remove the screws from bracket.





3. Put the plastic bracket parts in between two metal poles ,at the same time, push 2 screws to fix up bracket.



4. Hold up unit, insert the metal plate in black of the unit into plastic bracket parts, then adjust it to the right angle and fix it tightly, at last lower the orignal car headrest to the appropriate position.





#### WIRING



#### **Attention**

- 1. Do not put the machine in the rain or damp environment lest outbreak of fire or any damage to machine.
- 2. Do not repair the machine by youself. Please turn o