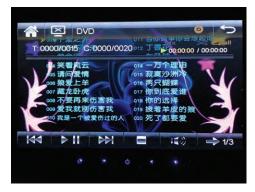

### 2. DVD disc menu

**3.** Second main menu, you should touch middle of panel from right to left to move.

You can simply access all features by tapping on the touch screen buttons. Tap the icons to enter a desired mode.