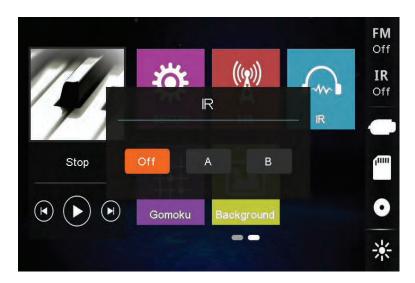

t Mount Multimedia Entertainment System (9.4" -inch Display)

# **FRONT PANEL**

#### **MULTIMEDIA PLAYER**

- 1. LCD Panel
- 2. MENU
- 3. RETURN
- 4. POWER
- 5. Pre/rewind forward
- 6. Next/Fast
- 7. DC 12V
- 8. AV2 In jack
- 9. Earphone jack
- 10. Micro SD Memory Card Slot
- 11. USB read port



### **SIDE PANEL**

- 1. Power
- 2. Earphone/AV2 jack
- 3. USB TF port
- 4. DC 12v Jacket



#### 1. Main Menu



You can choose DVD disc, USB, Micro SD Memory Card, AV1 and AV2.

### 2. DVD disc menu





**3.** Second main menu, you should touch middle of panel from right to left to move.



You can simply access all features by tapping on the touch screen buttons. Tap the icons to enter a desired mode.



Select Language/Beep/Car Logo/Background/Aspect ratio and IR setup

# 4. Infrared Setup



# 5. FM Setup



#### 6. USB Card Read



## 7. SD Card Read



#### **INSTALLATION**

1. Take out the machine, remove the bracket.





2. Remove the screws from bracket.





3. Put the plastic bracket parts in between two metal poles ,at the same time, push 2 screws to fix up bracket.



4. Hold up unit, insert the metal plate in black of the unit into plastic bracket parts, then adjust it to the right angle and fix it tightly, at last lower the orignal car headrest to the appropriate position.





#### WIRING



#### **Attention**

- 1. Do not put the machine in the rain or damp environment lest outbreak of fire or any damage to machine.
- 2. Do not repair the machine by youself. Please turn off the machine and inform us if any problem found, the factory or the agent will arrange sp