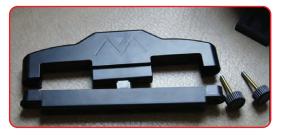

#### **INSTALLATION**

1. Take out the machine, remove the bracket.

2. Remove the screws from bracket.

3. Put the plastic bracket parts in between two metal poles ,at the same time, push 2 screws to fix up bracket.

4. Hold up unit, insert the metal plate in black of the unit into plastic bracket parts, then adjust it to the right angle and fix it tightly, at last lower the orignal car headrest to the appropriate position.