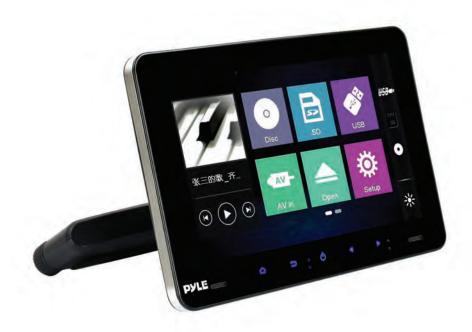

#### 1. Main Menu

You can choose DVD disc, USB, Micro SD Memory Card, AV1 and AV2.

### 2. DVD disc menu

**3.** Second main menu, you should touch middle of panel from right to left to move.

You can simply access all features by tapping on the touch screen buttons. Tap the icons to enter a desired mode.