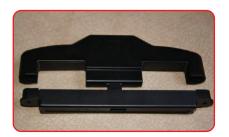

#### **INSTALLATION**

1. Take out the machine, remove the bracket.

2. Remove the screws from bracket.

3. Put the plastic bracket parts in between two metal poles ,at the same time, push 2 screws to fix up bracket.

4. Hold up unit, insert the metal plate in black of the unit into plastic bracket parts, then adjust it to the right angle and fix it tightly, at last lower the orignal car headrest to the appropriate position.