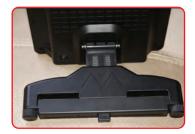

#### **INSTALLATION**

1. Take out the machine, remove the bracket.

2. Remove the screws from bracket.

3. Put the plastic bracket parts in between two metal poles ,at the same time, push 2 screws to fix up bracket.

4. Hold up unit, insert the metal plate in black of the unit into plastic bracket parts, then adjust it to the right angle and fix it tightly, at last lower the orignal car headrest to the appropriate position.