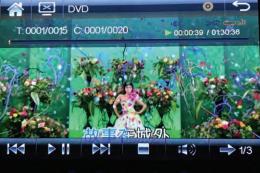

### 2. DVD disc menu

**3.** Second main menu, you should touch middle of panel from right to left to move.

You can simply access all features by tapping on the touch screen buttons. Tap the icons to enter a desired mode.