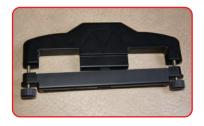

#### **INSTALLATION**

1. Take out the machine, remove the bracket.

2. Remove the screws from bracket.

3. Put the plastic bracket parts in between two metal poles ,at the same time, push 2 screws to fix up bracket.

4. Hold up unit, insert the metal plate in black of the unit into plastic bracket parts, then adjust it to the right angle and fix it tightly, at last lower the orignal car headrest to the appropriate position.