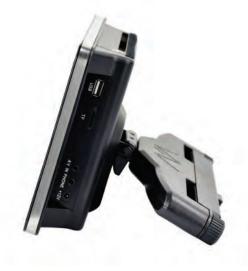

### **SIDE PANEL**

- 1. Power
- 2. Earphone/AV2 jack
- 3. USB TF port
- 4. DC 12v Jacket