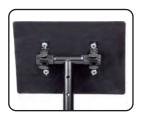

Use the included hardware to secure the device resting plate with the metal mounting clamps. The holes in the mounting clamp brackets should align with the holes protruding through the base plate. Be sure to use a washer between the wing nut and the metal mounting clamp when securing.

The plate bolts are to be inserted from the top of the unit, going downward through the device resting plate, and out of the other end to meet the metal mounting brackets.

The metal mounting bracket clamps can be adjusted or loosened accordingly to allow for angle/tilt adjustment.