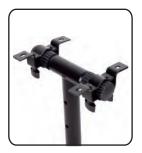

## **Universal Device Stand**

Height Adjustable Tripod Mount For Laptop, Notebook, Mixer, DJ Equipment, (Pair)

USER MANUAL

Slide the metal mounting clamps onto both ends of the extension arm. Each side is fitted with rubber grips that the clamps use for holding support. Be sure as to, at least partially, slide the metal mounting clamps to lay over the rubber grips. Use the dual clamp-style knobs on both sides on each of the mounting clamps to secure the angle and placement of the device resting plate.

The plate bolts are to be inserted from the top of the unit, going downward through the device resting plate, and out of the other end to meet the metal mounting brackets.

The metal mounting bracket clamps can be adjusted or loosened accordingly to allow for angle/tilt adjustment.