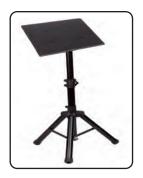

## **Universal Device Stand**

Height Adjustable Tripod Mount For Laptop, Notebook, Mixer, DJ Equipment, (Pair)

USER MANUAL

Slide the metal mounting clamps onto both ends of the extension arm. Each side is fitted with rubber grips that the clamps use for holding support. Be sure as to, at least partially, slide the metal mounting clamps to lay over the rubber grips. Use the dual clamp-style knobs on both sides on each of the mounting clamps to secure the angle and placement of the device resting plate.

Slide the assembled extension arm and device resting plate into the assembled folding tripod base with the inserted extension arm fitting insert. The top clamp style knob allow for height adjustment by raising or lowering the unit's extension arm. The lower clamp style knob allows for securing the stand's stability when the tripod legs are extended. The unit also features a safety pin that acts as a backup for the stand's height adjustment safety.

#### Features:

- Universal Device Stand
- Quick & Easy Setup
- Tripod Floor-Standing Design
- · Lightweight, Portable & Reliable
- Quick & Convenient Height Adjustment
- Angle Adjustable Device Tray
- Rugged & Durable Metal Construction
- Disassembles for Travel & Storage
- Works with Audio/Video Devices, DJ Sound Equipment (Laptops, Notebooks, Mixers, Amplifiers, etc.)
- Used by Musicians, DJs, Performers, Engineers, etc.
- For On-Stage or In-Studio Use