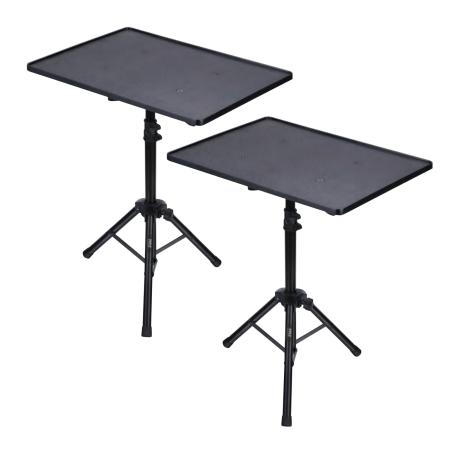

#### Features:

- Universal Device Stand
- Quick & Easy Setup
- Tripod Floor-Standing Design
- · Lightweight, Portable & Reliable
- Quick & Convenient Height Adjustment
- Angle Adjustable Device Tray
- Rugged & Durable Metal Construction
- Disassembles for Travel & Storage
- Works with Audio/Video Devices, DJ Sound Equipment (Laptops, Notebooks, Mixers, Amplifiers, etc.)
- Used by Musicians, DJs, Performers, Engineers, etc.
- For On-Stage or In-Studio Use

#### What's in the Box:

• (2) Universal Device Stand

### **Technical Specs:**

- \*Some Assembly Required
- Height Adjustable: 22.0" 35.0" -inches
- Construction Material: Metal Stand, Engineered ABS Shelf
- Shelf / Device Tray Size (L x W): 14.0" x 11.0" -inches