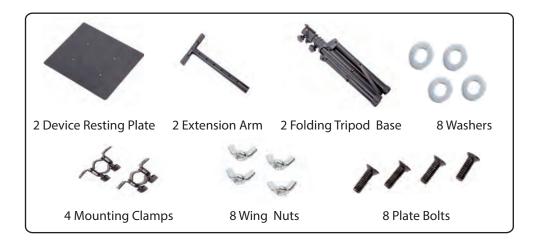

## **Universal Device Stand**

Height Adjustable Tripod Mount For Laptop, Notebook, Mixer, DJ Equipment, (Pair)

USER MANUAL

Slide the metal mounting clamps onto both ends of the extension arm. Each side is fitted with rubber grips that the clamps use for holding support. Be sure as to, at least partially, slide the metal mounting clamps to lay over the rubber grips. Use the dual clamp-style knobs on both sides on each of the mounting clamps to secure the angle and placement of the device resting plate.

Use the included hardware to secure the device resting plate with the metal mounting clamps. The holes in the mounting clamp brackets should align with the holes protruding through the base plate. Be sure to use a washer between the wing nut and the metal mounting clamp when securing.

The plate bolts are to be inserted from the top of the unit, going downward through the device resting plate, and out of the other end to meet the metal mounting brackets.

The metal mounting bracket clamps can be adjusted or loosened accordingly to allow for angle/tilt adjustment.

Slide the assembled extension arm and device resting plate into the assembled folding tripod base with the inserted extension arm fitting insert. The top clamp style knob allow for height adjustment by raising or lowering the unit's extension arm. The lower clamp style knob allows for securing the stand's stability when the tripod legs are extended. The unit also features a safety pin that acts as a backup for the stand's height adjustment safety.