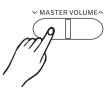

#### 3.MASTER VOLUME + & -

These buttons can be used to change the master volumes.

## Main Volume

In main volume menu, the digit on far left of LED will display letter "L". The two digits on the right will display current main volume. The button MASTER VOLUME [+] / [-] can be used to adjust the volume (0-16, not loop). And this value will be auto-saved after adjusted.