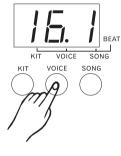

#### **11.VOICE**

This button is used to enter voice or volume menu.

## Set Pad Voice

Press [VOICE] button to enter voice menu. Default value will be the voice value of the hi-hat pad based on different kit selected. For example, if kit 001 has been selected, then press voice, the value on LED will be 161, which is the voice value of the hi-hat pad.

If voice menu is selected the corresponding menu indicator will be lit up.

In this menu, the 3-digit LED will show the voice number of current pad, The button SELECT [+] / [-] can be used to select any voice(1-265, loop) for current pad.