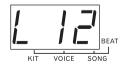

## Main Volume

In main volume menu, the digit on far left of LED will display letter "L". The two digits on the right will display current main volume. The button MASTER VOLUME [+] / [-] can be used to adjust the volume (0-16, not loop). And this value will be auto-saved after adjusted.