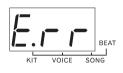

If saving is failed due to error, an "Err" will appear on the LED.

Note: The unsaved kit setting will be lost after kit changing.