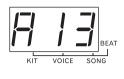

## **Accompaniment Volume**

In accompaniment volume menu, the digit on far left of LED will display letter "A". The two digits on the right will display current accompaniment volume. The button ACC.VOLUME [+] / [-] can be used to adjust the volume (0-16, not loop). This value will be autosaved after adjusted.