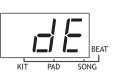

### Demo

Press [DEMO] button to start or stop demo song playing. The 3-digit LED will display "dE", you can also press [START/STOP] button to stop demo song playing.

DEWC