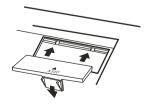

## **Using Batteries**

1 Open the battery compartment conver on the underside of the unit.

2 Insert six "C" size, R14, SUM-2 or equivalent batteries. When inserting the batteries, be care to follow the polarity markings in the illustration.

Note: we suggest to use the alkaline batteries.

3 Close the battery compartment securely.