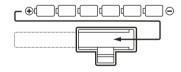

## Using an AC-Adaptor

Connect the power adaptor to the DC IN jack located on the rear panel of the unit, and plug the AC power adaptor into an AC power outlet.

Do not use adaptors other than the one specified. The technical specification of the adaptor is DC 12V output, center positive type.

#### **27.DC INPUT**

Connect to a DC 12V.