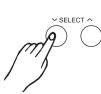

### 15.SELECT + & -

These buttons can be used to change values (kit number, voice number, song number, etc.) when editing.

## Select a Drum Kit

Kit menu is the default menu after power on, default valueis 001.

Press [KIT] button to enter kit menu. The 3-digit LED will show the current kit number with the corresponding menu indicator lit up. The button SELECT [+] / [-] can be used to select any kit (preset kit 1-45, user kit 46-50) as the current kit.