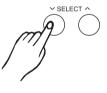

### 15.SELECT + & -

These buttons can be used to change values (kit number, voice number, song number, etc.) when editing.

## **Play Song**

Press [SONG] button to enter song menu. Defau It value is 001, The 3-digit LED will show current song number with corresponding menu indicator lit up. The button SELECT [+] / [-] can be used to select c urrent song (1-100, loop). First 80 styles are loop playing. Press [START/STOP] to start or stop the song player. If song is switched while it's playing, the new song will not start until the end of current measure.