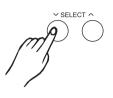

### 15.SELECT + & -

These buttons can be used to change values (kit number, voice number, song number, etc.) when editing.

## Select a Drum Kit

Kit menu is the default menu after power on, default valueis 001.

Press [KIT] button to enter kit menu. The 3-digit LED will show the current kit number with the corresponding menu indicator lit up. The button SELECT [+] / [-] can be used to select any kit (preset kit 1-45, user kit 46-50) as the current kit.