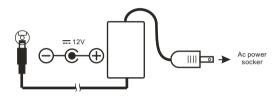

## Using an AC-Adaptor

Connect the power adaptor to the DC IN jack located on the rear panel of the unit, and plug the AC power adaptor into an AC power outlet.

Do not use adaptors other than the one specified. The technical specification of the adaptor is DC 12V output, center positive type.

#### **27.DC INPUT**

Connect to a DC 12V.