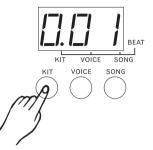

#### 10.KIT

This button is used to enter kit menu.

## Select a Drum Kit

Kit menu is the default menu after power on, default valueis 001.

Press [KIT] button to enter kit menu. The 3-digit LED will show the current kit number with the corresponding menu indicator lit up. The button SELECT [+] / [-] can be used to select any kit (preset kit 1-45, user kit 46-50) as the current kit.