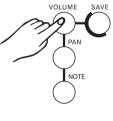

#### 14.VOLUME

This button can be used to change the volume of pad.

#### **16.SAVE**

This button is used to save current kit settings to a user kit. 17.PAN

This button can be used to change the pan of pad. **18.PLAY/STOP** 

### 22.NOTE

This button can be used to change the midi note of pad.

## Set pad pan

Press the [PAN] button to enter voice menu. If voice menu is selected, the corresponding menu indicator will be lit up.

In this menu, the 3-digit LED will show the pan of current pad, which can be selected by pad hitting. The button SELECT [+] / [-] can be used to change the pan(-8~+8) of the current pad.