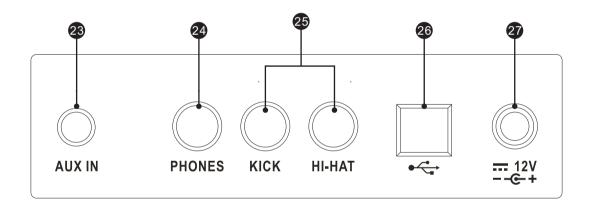

#### **23.AUXIN INPUT**

This port is used to connect with the external audio device, like CD player or MP3 player.

#### 24.PHONES JACK

This jack is used to connect with headphones

#### **25.PEDAL INPUT JACKS**

Kick and hi-hat pedal input jacks.

#### 26.USB JACK

This port is used to connect with external device.

#### **27.DC INPUT**

Connect to a DC 12V.