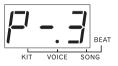

#### 7.3-DIGIT LED

This LED is the main display device of DD315, which will show the parameters of current menu.

#### 10.KIT

This button is used to enter kit menu.

#### **11.VOICE**

This button is used to enter voice or volume menu.

#### **12.SONG**

This button is used to enter song menu.