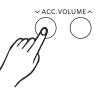

#### 4.ACC. VOLUME + & -

These buttons can be used to change the accompaniment volumes.

## **Accompaniment Volume**

In accompaniment volume menu, the digit on far left of LED will display letter "A". The two digits on the right will display current accompaniment volume. The button ACC.VOLUME [+] / [-] can be used to adjust the volume (0-16, not loop). This value will be autosaved after adjusted.