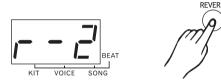

### **19.REVERB**

This button is used to change the reverb level.

## Reverb

Press [REVERB] button to enter reverb function. In this menu, the digit on far left of LED will display letter "R". The two digits on the right will display current reverb level. The button SELECT [+] / [-] can be used to adjust the reverb level (0-3, not loop). This value will be auto-saved after adjusted.