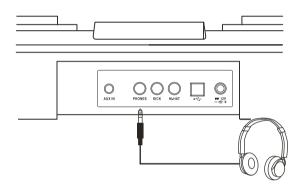

## **Using Headphones**

An optional set of stereo headphones can be connected to the PHONES/OUTPUT jack located on the rear panel. when a pair of headphones is connected to the jack, the internal speakers of the unit will switch off automatically, perfect for private practice or late night playing. if you want to use an external sound system, the headphone jack can also be used to connect the dightal drum to a stereo system of mixing console.

*Turn off the power on all equipment before making any connections. The headphone is optional.* 

#### 24.PHONES JACK

This jack is used to connect with headphones

## **Phones output**

The phones output supports a stereo headphone as output device.

Note: the headphone is optional.