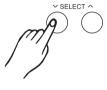

### 15.SELECT + & -

These buttons can be used to change values (kit number, voice number, song number, etc.) when editing.

## Save Kit

Press [SAVE] button to enter the kit save menu. The button SELECT [+] / [-] can be used to select a user kit (46-50, loop) current kit setting. During kit selecting the user kit number will keep flashing.