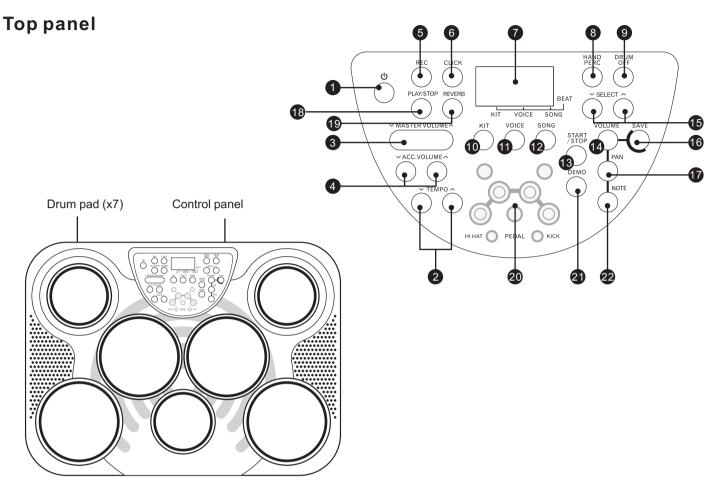

### **1.POWER BUTTON**

This button set the power of module on or off.

#### 2.TEMPO + & -

These buttons are used to change current tempo.

#### 3.MASTER VOLUME + & -

These buttons can be used to change the master volumes.

#### 4.ACC. VOLUME + & -

These buttons can be used to change the accompaniment volumes.

#### **5.REC AND LED INDICATOR**

This button can be used to start or stop recording.

#### **6.CLICK AND LED INDICATOR**

This button is used to turn on or off the metronome.

#### 7.3-DIGIT LED

This LED is the main display device of DD315, which will show the parameters of current menu.

#### 8.HAND PERCUSSION AND LED INDICATOR

This button can be used to turn on the hand percussion function.

#### 9.DRUM OFF AND LED INDICATOR

This button is used to enable or disable drum off function.

#### 10.KIT

This button is used to enter kit menu.

#### **11.VOICE**

This button is used to enter voice or volume menu.

#### **12.SONG**

This button is used to enter song menu.

#### 13.START/STOP

This button can be used to start or stop song playing.

#### 14.VOLUME

This button can be used to change the volume of pad.

### 15.SELECT + & -

These buttons can be used to change values (kit number, voice number, song number, etc.) when editing.

#### **16.SAVE**

This button is used to save current kit settings to a user kit. 17.PAN

This button can be used to change the pan of pad. **18.PLAY/STOP** 

### This button can be used to start or stop recording replay.

5

0

### **19.REVERB**

This button is used to change the reverb level.

### 20.PAD INDICATORS

Display the pad currently being played.

### 21.DEMO

This button can be used to start or stop demo song playing.

### 22.NOTE

This button can be used to change the midi note of pad.