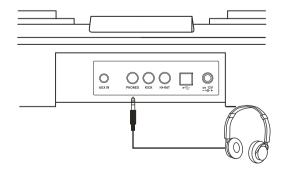

## **Using Headphones**

An optional set of stereo headphones can be connected to the PHONES/OUTPUT jack located on the rear panel. when a pair of headphones is connected to the jack, the internal speakers of the unit will switch off automatically, perfect for private practice or late night playing. if you want to use an external sound system, the headphone jack can also be used to connect the dightal drum to a stereo system of mixing console.

*Turn off the power on all equipment before making any connections. The headphone is optional.* 

#### **23.AUXIN INPUT**

This port is used to connect with the external audio device, like CD player or MP3 player.

#### 24.PHONES JACK

This jack is used to connect with headphones

#### **25.PEDAL INPUT JACKS**

Kick and hi-hat pedal input jacks.

#### 26.USB JACK

This port is used to connect with external device.