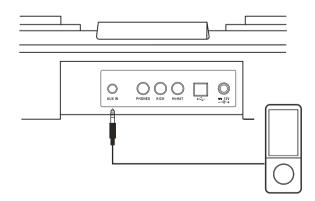

#### **23.AUXIN INPUT**

This port is used to connect with the external audio device, like CD player or MP3 player.

## **AUX IN input**

For connecting an extra audio player, for example, MP3 and so on via a stereo plug. You can enjoy playing the drum along with your favorite songs.

AW\_DD315\_Manual\_G08\_150901 2015 9 2 15:38:18