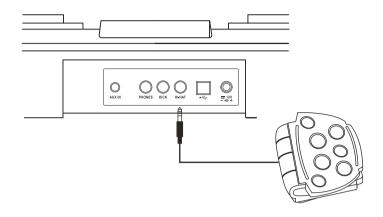

#### **25.PEDAL INPUT JACKS**

Kick and hi-hat pedal input jacks.

## Pedals

this appliance supports 1 hi-hat pedal and 1 kick pedal as input device.