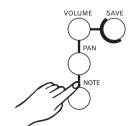

#### 14.VOLUME

This button can be used to change the volume of pad.

#### **16.SAVE**

This button is used to save current kit settings to a user kit. 17.PAN

This button can be used to change the pan of pad. **18.PLAY/STOP** 

### 22.NOTE

This button can be used to change the midi note of pad.