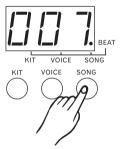

## **Play Song**

Press [SONG] button to enter song menu. Defau It value is 001, The 3-digit LED will show current song number with corresponding menu indicator lit up. The button SELECT [+] / [-] can be used to select c urrent song (1-100, loop). First 80 styles are loop playing. Press [START/STOP] to start or stop the song player. If song is switched while it's playing, the new song will not start until the end of current measure.