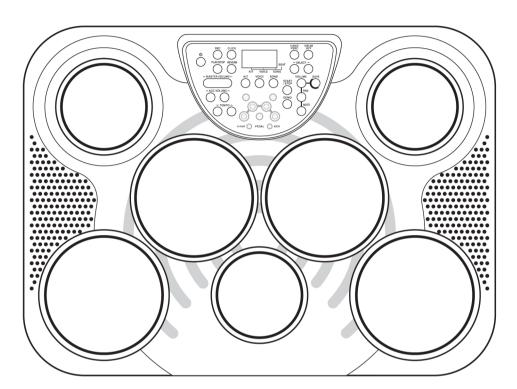

## **Panel Controls**

### **1.POWER BUTTON**

This button set the power of module on or off.

#### 2.TEMPO + & -

These buttons are used to change current tempo.

#### 3.MASTER VOLUME + & -

These buttons can be used to change the master volumes.

#### 4.ACC. VOLUME + & -

These buttons can be used to change the accompaniment volumes.

#### **5.REC AND LED INDICATOR**

This button can be used to start or stop recording.

#### **6.CLICK AND LED INDICATOR**

This button is used to turn on or off the metronome.

#### 7.3-DIGIT LED

This LED is the main display device of DD315, which will show the parameters of current menu.

#### 8.HAND PERCUSSION AND LED INDICATOR

This button can be used to turn on the hand percussion function.

#### 9.DRUM OFF AND LED INDICATOR

This button is used to enable or disable drum off function.

#### 10.KIT

This button is used to enter kit menu.

#### **11.VOICE**

This button is used to enter voice or volume menu.

#### **12.SONG**

This button is used to enter song menu.

#### 13.START/STOP

This button can be used to start or stop song playing.

#### 14.VOLUME

This button can be used to change the volume of pad.

### 15.SELECT + & -

These buttons can be used to change values (kit number, voice number, song number, etc.) when editing.

#### **16.SAVE**

This button is used to save current kit settings to a user kit. 17.PAN

This button can be used to change the pan of pad. **18.PLAY/STOP** 

### This button can be used to start or stop recording replay.

5

0

### **19.REVERB**

This button is used to change the reverb level.

### 20.PAD INDICATORS

Display the pad currently being played.

### 21.DEMO

This button can be used to start or stop demo song playing.

### 22.NOTE

This button can be used to change the midi note of pad.