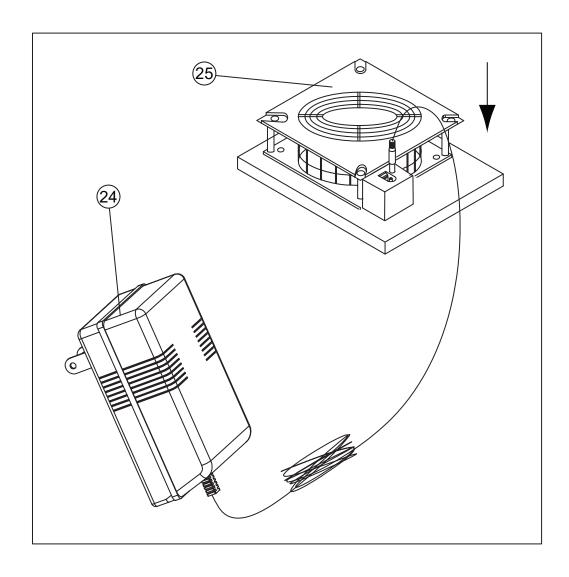

lam Pong is placed on a stable surface to prevent tipping.

#### **CLEANING AND STORAGE**

- 1. **Cleaning:** To clean Multi Game Table, use a soft, damp cloth to wipe down the surfaces, avoiding abrasive cleaners or solvents.
- 2. **Drying:** Allow the Multi Game Table to air dry completely before storing to prevent moisture damage.
- 3. **Storage:** When not in use, store Multi Game Table in a dry and secure location away from direct sunlight and extreme temperatures.
- 4. **Disassembly:** If disassembly is required for storage, follow the reverse steps of assembly outlined in the user manual.
- 6. **Component Storage:** Keep all components together in one place to avoid loss or damage.

#### **PARTS LIST**



# FIG. 1





## FIG. 2





## FIG. 3





# FIG. 4





# FIG. 5















## **Register Product**

Thank you for choosing SereneLife. By registering your product, you ensure that you receive the full benefits of our exclusive warranty and personalized customer support.

Complete the form to access expert support and to keep your SereneLife purchase in perfect condition.



Serenelifehome.com/ register





**Questions or Comments?**We are here to help!

Phone: 1.718.535.1800

Serenelifehome.com/ContactUs