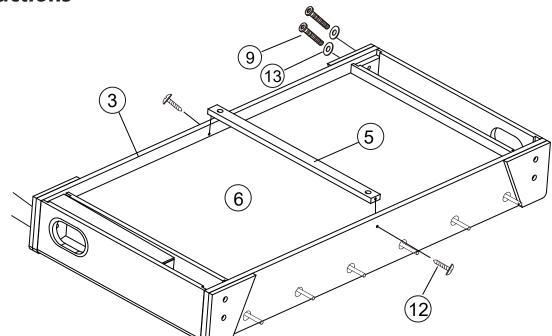

Ensure the Portable Slam Pong is placed on a stable surface to prevent tipping.

#### **CLEANING AND STORAGE**

- 1. **Cleaning:** To clean Multi Game Table, use a soft, damp cloth to wipe down the surfaces, avoiding abrasive cleaners or solvents.
- 2. **Drying:** Allow the Multi Game Table to air dry completely before storing to prevent moisture damage.
- 3. **Storage:** When not in use, store Multi Game Table in a dry and secure location away from direct sunlight and extreme temperatures.
- 4. **Disassembly:** If disassembly is required for storage, follow the reverse steps of assembly outlined in the user manual.
- 6. **Component Storage:** Keep all components together in one place to avoid loss or damage.

#### **PARTS LIST**



# FIG. 1





## FIG. 2





## FIG. 3





# FIG. 4





# FIG. 5















## **Register Product**

Thank you for choosing SereneLife. By registering your product, you ensure that you receive the full benefits of our exclusive warranty and personalized customer support.

Complete the form to access expert support and to keep your SereneLife purchase in perfect condition.



Serenelifehome.com/ register





**Questions or Comments?**We are here to help!

Phone: 1.718.535.1800

Serenelifehome.com/ContactUs