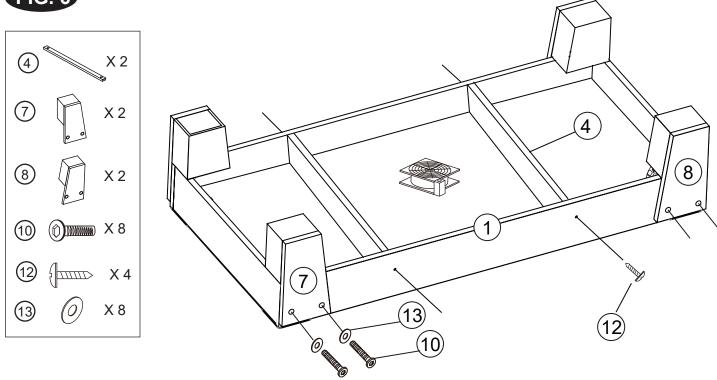

able Slam Pong is placed on a stable surface to prevent tipping.

#### **CLEANING AND STORAGE**

- 1. **Cleaning:** To clean Multi Game Table, use a soft, damp cloth to wipe down the surfaces, avoiding abrasive cleaners or solvents.
- 2. **Drying:** Allow the Multi Game Table to air dry completely before storing to prevent moisture damage.
- 3. **Storage:** When not in use, store Multi Game Table in a dry and secure location away from direct sunlight and extreme temperatures.
- 4. **Disassembly:** If disassembly is required for storage, follow the reverse steps of assembly outlined in the user manual.
- 6. **Component Storage:** Keep all components together in one place to avoid loss or damage.

#### **PARTS LIST**



# FIG. 1





## FIG. 2





## FIG. 3





# FIG. 4





# FIG. 5















## **Register Product**

Thank you for choosing SereneLife. By registering your product, you ensure that you receive the full benefits of our exclusive warranty and personalized customer support.

Complete the form to access expert support and to keep your SereneLife purchase in perfect condition.



Serenelifehome.com/ register





**Questions or Comments?**We are here to help!

Phone: 1.718.535.1800

Serenelifehome.com/ContactUs