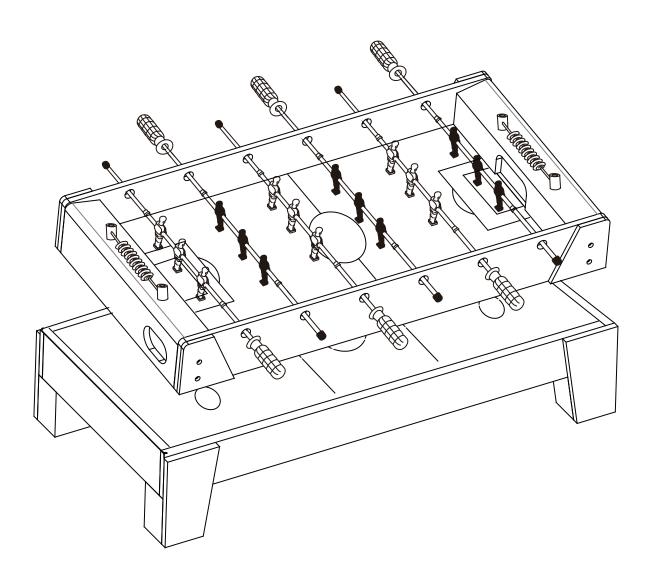

# semelife



# SKARFSDT99

38" Table Top Air Hockey and 40" Foosball Set

USER GUIDE

#### **About SereneLife**

SereneLife products are designed to create a more comfortable living space, indoors and out. Our team presents innovative lifestyle solutions throughout the year that promote simplicity and serenity.

We're committed to delivering the most dependable products so you can live a better, more serene life.



#### **CONTENTS**

| FEATURES AND TECHNICAL SPECS      | 4   |
|-----------------------------------|-----|
| IMPORTANT INFORMATION ON ASSEMBLY | . 5 |
| WARNINGS                          | 5   |
| CLEANING AND STORAGE              | 5   |
| PARTS LIST                        | 6   |
| ASSEMBLY INSTRUCTIONS             | 7   |
| REGISTER PRODUCT                  | 11  |

## **READ AND SAVE