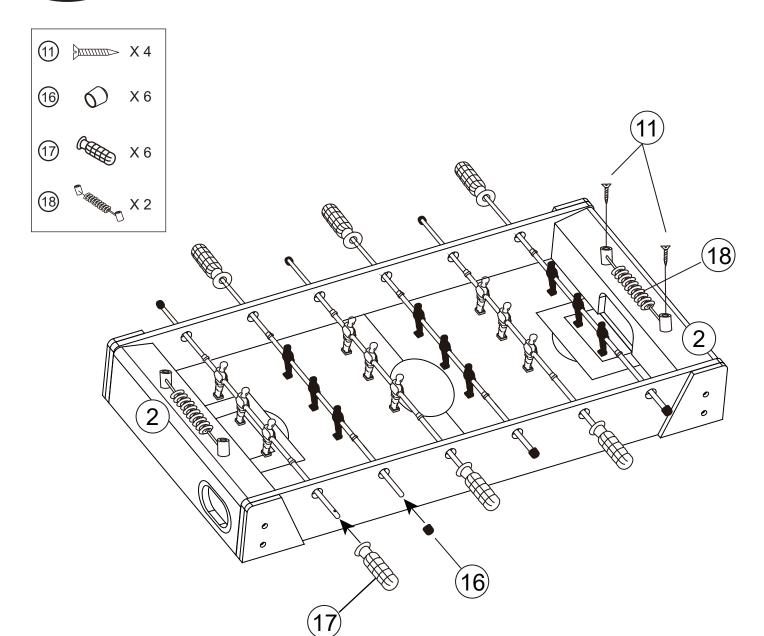

Portable Slam Pong is placed on a stable surface to prevent tipping.

#### **CLEANING AND STORAGE**

- 1. **Cleaning:** To clean Multi Game Table, use a soft, damp cloth to wipe down the surfaces, avoiding abrasive cleaners or solvents.
- 2. **Drying:** Allow the Multi Game Table to air dry completely before storing to prevent moisture damage.
- 3. **Storage:** When not in use, store Multi Game Table in a dry and secure location away from direct sunlight and extreme temperatures.
- 4. **Disassembly:** If disassembly is required for storage, follow the reverse steps of assembly outlined in the user manual.
- 6. **Component Storage:** Keep all components together in one place to avoid loss or damage.

#### **PARTS LIST**



# FIG. 1





## FIG. 2





## FIG. 3





# FIG. 4





# FIG. 5















## **Register Product**

Thank you for choosing SereneLife. By registering your product, you ensure that you receive the full benefits of our exclusive warranty and personalized customer support.

Complete the form to access expert support and to keep your SereneLife purchase in perfect condition.



Serenelifehome.com/ register





**Questions or Comments?**We are here to help!

Phone: 1.718.535.1800

Serenelifehome.com/ContactUs