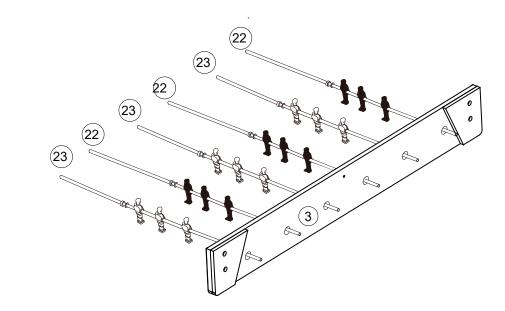

able if not properly secured. Ensure the Portable Slam Pong is placed on a stable surface to prevent tipping.

#### **CLEANING AND STORAGE**

- 1. **Cleaning:** To clean Multi Game Table, use a soft, damp cloth to wipe down the surfaces, avoiding abrasive cleaners or solvents.
- 2. **Drying:** Allow the Multi Game Table to air dry completely before storing to prevent moisture damage.
- 3. **Storage:** When not in use, store Multi Game Table in a dry and secure location away from direct sunlight and extreme temperatures.
- 4. **Disassembly:** If disassembly is required for storage, follow the reverse steps of assembly outlined in the user manual.
- 6. **Component Storage:** Keep all components together in one place to avoid loss or damage.

#### **PARTS LIST**



# FIG. 1





## FIG. 2





## FIG. 3





# FIG. 4





# FIG. 5















## **Register Product**

Thank you for choosing SereneLife. By registering your product, you ensure that you receive the full benefits of our exclusive warranty and personalized customer support.

Complete the form to access expert support and to keep your SereneLife purchase in perfect condition.



Serenelifehome.com/ register





**Questions or Comments?**We are here to help!

Phone: 1.718.535.1800

Serenelifehome.com/ContactUs