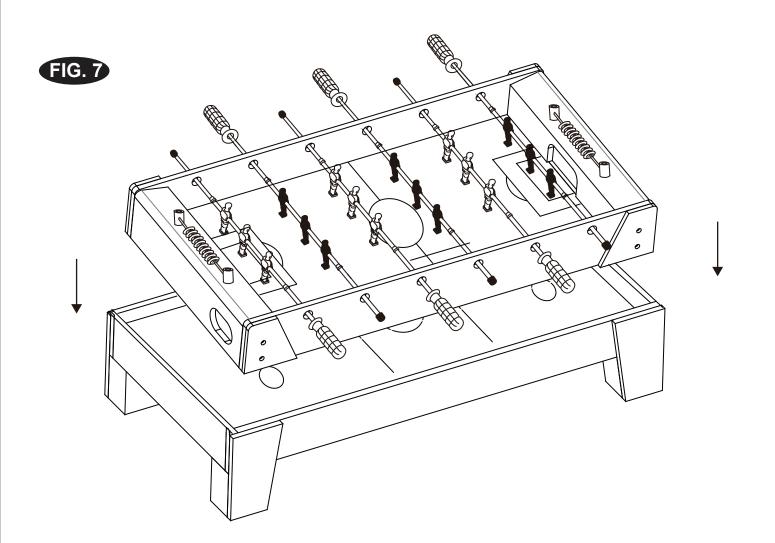

le Slam Pong is placed on a stable surface to prevent tipping.

#### **CLEANING AND STORAGE**

- 1. **Cleaning:** To clean Multi Game Table, use a soft, damp cloth to wipe down the surfaces, avoiding abrasive cleaners or solvents.
- 2. **Drying:** Allow the Multi Game Table to air dry completely before storing to prevent moisture damage.
- 3. **Storage:** When not in use, store Multi Game Table in a dry and secure location away from direct sunlight and extreme temperatures.
- 4. **Disassembly:** If disassembly is required for storage, follow the reverse steps of assembly outlined in the user manual.
- 6. **Component Storage:** Keep all components together in one place to avoid loss or damage.

#### **PARTS LIST**



# FIG. 1





## FIG. 2





## FIG. 3





# FIG. 4





# FIG. 5















## **Register Product**

Thank you for choosing SereneLife. By registering your product, you ensure that you receive the full benefits of our exclusive warranty and personalized customer support.

Complete the form to access expert support and to keep your SereneLife purchase in perfect condition.



Serenelifehome.com/ register





**Questions or Comments?**We are here to help!

Phone: 1.718.535.1800

Serenelifehome.com/ContactUs