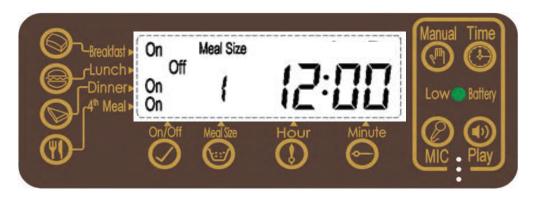

#### **Interface**

#### **Quick Setting Guide**

1. **Manual Feeding Option and Function Check:** Press and hold "**Manual**" button for 3 seconds, the rotor will rotate 1 portion. Repeat for 2 more times. If each time it feeds 1 portion, it means the machine has no problem.

2. **To Set Current Time:** Press and hold "**Time**" and "**Hour**" button simultaneously, then click "**Hour**" button to set current hour

Note: Always hold "Time" button while you click

Press and hold "**Time**" and "**Minute**" button, then click "**Minute**" button to set the minute. For example: Current time is 21:51

3. To Set Breakfast Meal: Press and hold "Breakfast" and "ON/OFF" button to set breakfast feeding or not. Press and hold "Breakfast" and "Meal Size" button to set meal size. Press and hold "Breakfast" and "Hour" button to set breakfast hour. Press and hold "Breakfast" button and "Minute" button to set breakfast minute.

4. **To set lunch and dinner meal and 4th meal:** Press and hold "**Lunch**" and related button to set lunch meal. Press and hold "**Dinner**" and related button to set dinner. Same goes with 4th meal.

5. **To set voice recording and play:** Press and hold "**MIC**" button for 3 seconds until LCD flashes to record your voice. To check your voice recording, press and hold "**Play**" button for 3 seconds.