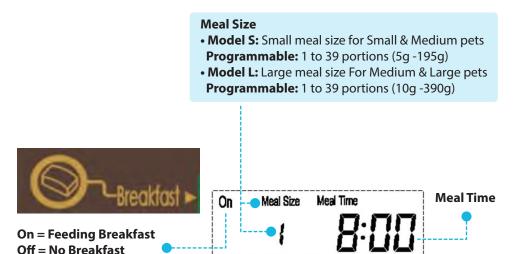

3. To Set Breakfast Meal: Press and hold "Breakfast" and "ON/OFF" button to set breakfast feeding or not. Press and hold "Breakfast" and "Meal Size" button to set meal size. Press and hold "Breakfast" and "Hour" button to set breakfast hour. Press and hold "Breakfast" button and "Minute" button to set breakfast minute.

Note: SLAPF18 has 2 models

**1. Model S:** For Small and medium size pet.

Programmable: 1 to 39 portions (5g -195g)

2. Model L: For medium and large size pet

Programmable: 1 to 39 portions (10g -390g)