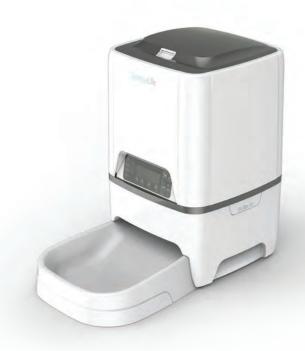

### **Electronic Dry Pet Food Feeder**

Automatic Programmable 6L Capacity
Dry Pet Food Dispenser

USER MANUAL

#### **Electronic Dry Pet Food Feeder**

Automatic Programmable 6L Capacity Dry Pet Food Dispenser