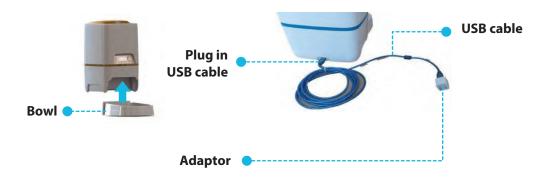

#### How to Assemble and Use:

1. Assemble the bowl. Apply power, plug in the power adaptor.

If you do not want to use the power adaptor, you can use the battery.

2. Install batteries to the base (3 new "D" Cell, alkaline batteries. Batteries NOT included). Make sure the power switch is in the ON position.