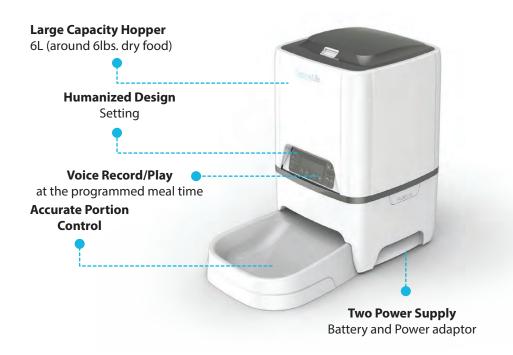

#### **Key Features**

#### **Features:**

- Dual Function Manual and Automatic Pet Food Feeder
- Programmable Dispenser Ensures Optimal Feeding Schedule
- Close-Fitting Lid Keeps Pet Food Fresh Longer
- Large Capacity 6L Hopper Bin for Multiple Feedings
- Certified Pet-Safe: Made of BPA-Free Plastic
- Wide LCD Display Time, Meal Size and Status
- Soft Touch Menu Buttons
- Removable Parts for Hassle Free Cleaning
- Portable: Optional Plug-in or Battery Operated
- Requires 3 'D 'Cell, Alkaline Batteries (not included)
- Adjustable Dispenser for Small and Large Serving Portions
- Ideal for Small or Large Pet
- \*Dry Pet Food Only