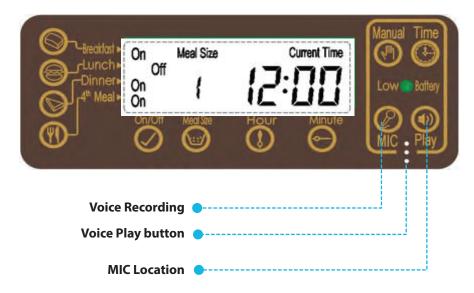

#### **Interface**

5. **To set voice recording and play:** Press and hold "**MIC**" button for 3 seconds until LCD flashes to record your voice. To check your voice recording, press and hold "**Play**" button for 3 seconds.