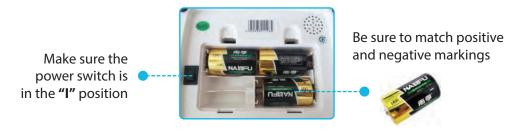

#### How to Assemble and Use:

1. Assemble the bowl. Apply power, plug in the power adaptor.

If you do not want to use the power adaptor, you can use the battery.

2. Install batteries to the base (3 new "D" Cell, alkaline batteries. Batteries NOT included). Make sure the power switch is in the ON position.

#### TROUBLESHOOTING:

- **DO NOT** submerge Base in water
- 1. The "Low Battery" light is flashing?
- Replace 3 new "D" Cell alkaline batteries. Normally 3 new "D" Cell alkaline batteries can last around 1 year.

#### **WARNING:**

- Requires 3 "D" size batteries.
- Batteries NOT included.
- Use only alkaline batteries.
- Estimated life of one set of batteries is one year.
- Keep fingers and hands clear of food wheel.
- Always turn unit **OFF** before cleaning.
- Always turn unit **OFF** before adding food.
- Always turn unit **OFF** before removing lid or hopper.
- Check the low battery light frequently to be sure the feeder has power.
- Check the level of food frequently, to be sure the feeder is dispensing properly.
- Always keep clear cover firmly snapped down over the Control Panel.