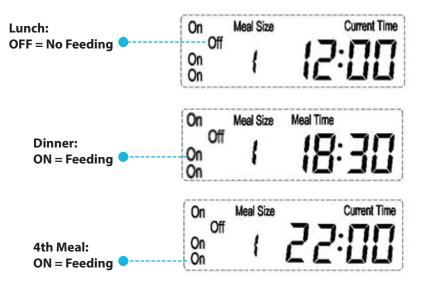

4. **To set lunch and dinner meal and 4th meal:** Press and hold "**Lunch**" and related button to set lunch meal. Press and hold "**Dinner**" and related button to set dinner. Same goes with 4th meal.