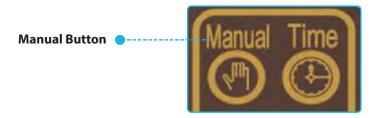

#### **Quick Setting Guide**

1. **Manual Feeding Option and Function Check:** Press and hold "**Manual**" button for 3 seconds, the rotor will rotate 1 portion. Repeat for 2 more times. If each time it feeds 1 portion, it means the machine has no problem.