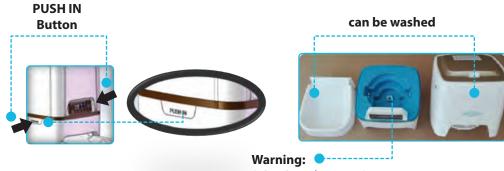

#### **CLEANING:**

- 1. Disassemble the Hopper. Press "PUSH IN" button at both side of base.
- 2. Clean the unit with a soft dry cloth and dry.

**Warning:** Base unit should not be submerged in water at any time, this will damage electronic components and void the warranty.