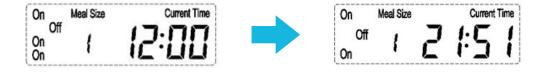

2. **To Set Current Time:** Press and hold "**Time**" and "**Hour**" button simultaneously, then click "**Hour**" button to set current hour

Note: Always hold "Time" button while you click

Press and hold "**Time**" and "**Minute**" button, then click "**Minute**" button to set the minute. For example: Current time is 21:51