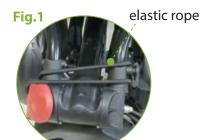

#### **UNFOLDING STEPS**

Loosen the elastic rope as Fig.1.

Release the handle buckle to fully extend the handle frame then lock the locking buckle as Fig.2.

Hold the upper tube and lower bracket to open the frame as Fig.3