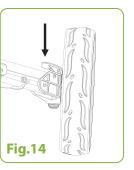

buckle

Fixed the frame through eleastic rope as Fig.13. Folding status as Fig.12. Pick up the trolley using the handle and not the tubing when lifting into car boot etc.

Use the brake Press the brake pedal to stop and press again to release as Fig.14.