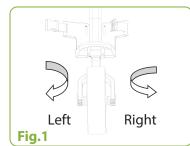

#### FRONT WHEEL ADJUSTMENT MECHANISM

1. If during use, you find the cart veers to the right or left, please see the instructions to correct this problem. (Fig.1)

2. If the cart veers to the left, face the front wheel of the cart and use the Allen wrench provided to screw the right bolt counterclockwise or the left bolt clockwise until the front wheel is centered between the front fork. (Fig.2)