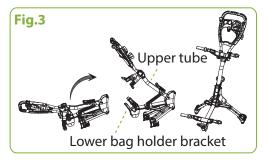

#### **UNFOLDING STEPS**

Loosen the elastic rope as Fig.1.

Release the handle buckle to fully extend the handle frame then lock the locking buckle as Fig.2.

Hold the upper tube and lower bracket to open the frame as Fig.3