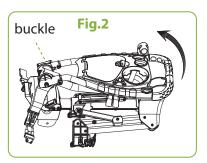

#### **UNFOLDING STEPS**

Loosen the elastic rope as Fig.1.

Release the handle buckle to fully extend the handle frame then lock the locking buckle as Fig.2.

Hold the upper tube and lower bracket to open the frame as Fig.3