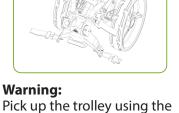

buckle

Fixed the frame through eleastic rope as Fig.13. Folding status as Fig.12. Pick up the trolley using the handle and not the tubing when lifting into car boot etc.

Use the brake Press the brake pedal to stop and press again to release as Fig.14.

handle and not the tubing when lifting into car boot etc.