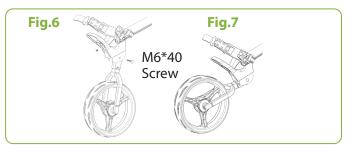

Release the wheel locking buckle, insert the wheel axel into the wheel holder completely and then tighten the locking buckle.

Remove the M6\*40 screw and M6 nut from the front wheel fork as Fig.6, then assemble the front wheel on the steel piece of lower bag bracket and fixed it by screw and nut, completely assembly as Fig.7.