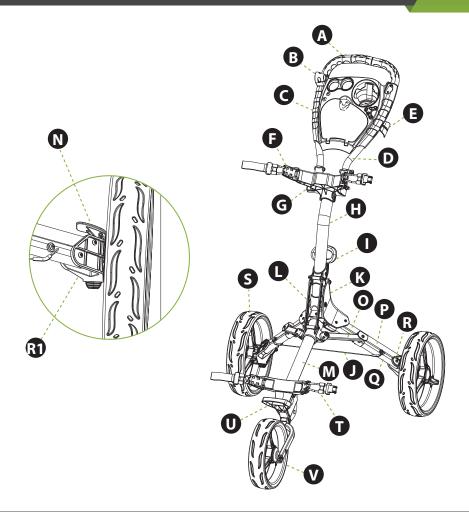

#### **PARTS LIST**

- Handle grip
- Umbrella holder dock
- Scorecard holder
- Handle tube
- Umbrella holder storage
- Upper bag holder bracket
- Adjustable handle mechanism
- Н Main upper frame tube
- Folding/locking buckle
- Anti-splay wire
- Leg bracket
- Connecting rods
- Main lower frame tube
- Foot brake N
- Stablizer tube 0
- 2 holes leg frame
- 4 holes leg frame 0
- Right wheel locking mechanism
- Left wheel locking mechanism
- Main wheel S
- Adjustable bag elastic
- U Lower bag holder bracket
- Front wheel assembly