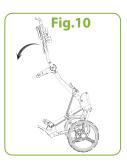

#### **FOLDING STEPS**

Folding the front wheel as Fig.8.

Pull the folding pulling buckle and press the handle to fold the trolley as Fig.9 & 10.

Release the buckle to fold the handle as Fig.11, then fix the buckle.