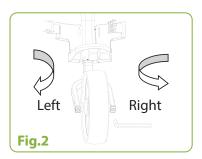

#### FRONT WHEEL ADJUSTMENT MECHANISM

1. If during use, you find the cart veers to the right or left, please see the instructions to correct this problem. (Fig.1)

2. If the cart veers to the left, face the front wheel of the cart and use the Allen wrench provided to screw the right bolt counterclockwise or the left bolt clockwise until the front wheel is centered between the front fork. (Fig.2)