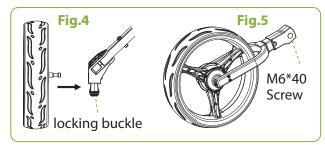

Release the wheel locking buckle, insert the wheel axel into the wheel holder completely and then tighten the locking buckle.

Remove the M6\*40 screw and M6 nut from the front wheel fork as Fig.6, then assemble the front wheel on the steel piece of lower bag bracket and fixed it by screw and nut, completely assembly as Fig.7.