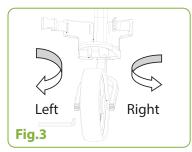

3. If the cart veers to the right, face the front wheel of the cart and use the Allen wrench provided to screw the left bolt counterclockwise or the right bolt clockwise until the front wheel is centered between the front fork. (Fig.3)