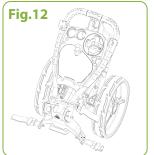

buckle

Fixed the frame through eleastic rope as Fig.13. Folding status as Fig.12. Pick up the trolley using the handle and not the tubing when lifting into car boot etc.

Use the brake Press the brake pedal to stop and press again to release as Fig.14.