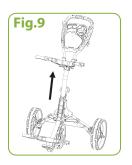

#### **FOLDING STEPS**

Folding the front wheel as Fig.8.

Pull the folding pulling buckle and press the handle to fold the trolley as Fig.9 & 10.

Release the buckle to fold the handle as Fig.11, then fix the buckle.