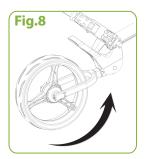

#### **FOLDING STEPS**

Folding the front wheel as Fig.8.

Pull the folding pulling buckle and press the handle to fold the trolley as Fig.9 & 10.

Release the buckle to fold the handle as Fig.11, then fix the buckle.