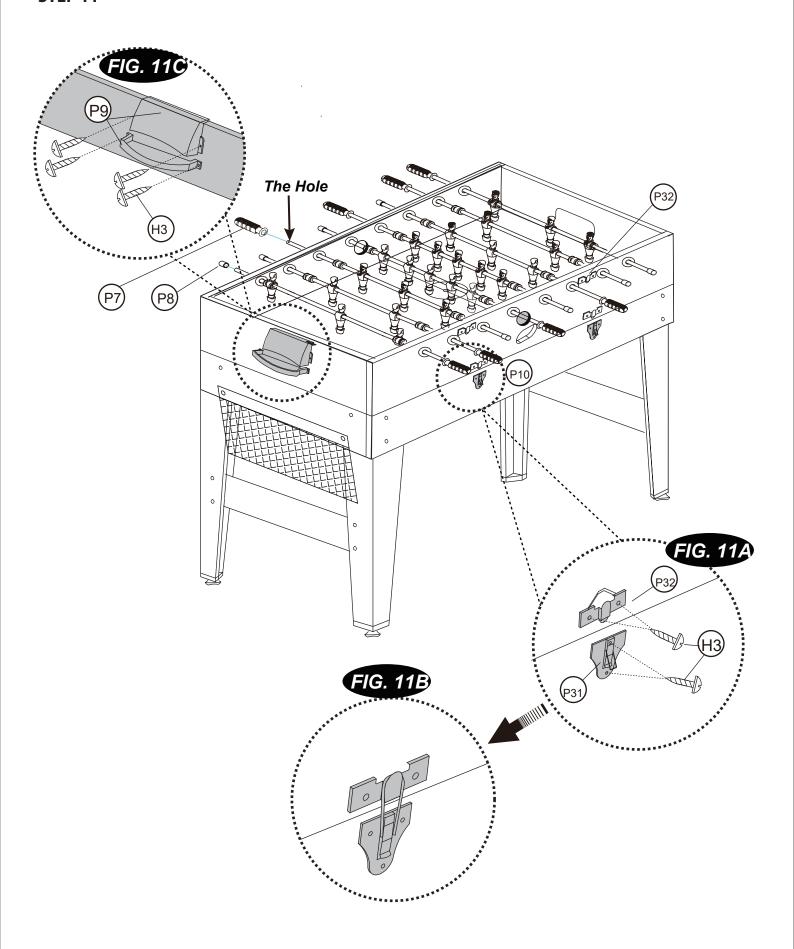

. Ensure the Portable Slam Pong is placed on a stable surface to prevent tipping.

#### **CLEANING AND STORAGE**

- 1. **Cleaning:** To clean Multi Game Table, use a soft, damp cloth to wipe down the surfaces, avoiding abrasive cleaners or solvents.
- 2. **Drying:** Allow the Multi Game Table to air dry completely before storing to prevent moisture damage.
- 3. **Storage:** When not in use, store Multi Game Table in a dry and secure location away from direct sunlight and extreme temperatures.
- 4. **Disassembly:** If disassembly is required for storage, follow the reverse steps of assembly outlined in the user manual.
- 6. **Component Storage:** Keep all components together in one place to avoid loss or damage.

#### **PARTS LIST**



#### **PARTS LIST**





















#### STEP 11









**STEP 18** 





### STEP 20



**STEP 21** 





## **Register Product**

Thank you for choosing SereneLife. By registering your product, you ensure that you receive the full benefits of our exclusive warranty and personalized customer support.

Complete the form to access expert support and to keep your SereneLife purchase in perfect condition.



Serenelifehome.com/ register





**Questions or Comments?**We are here to help!

Phone: 1.718.535.1800

Serenelifehome.com/ContactUs