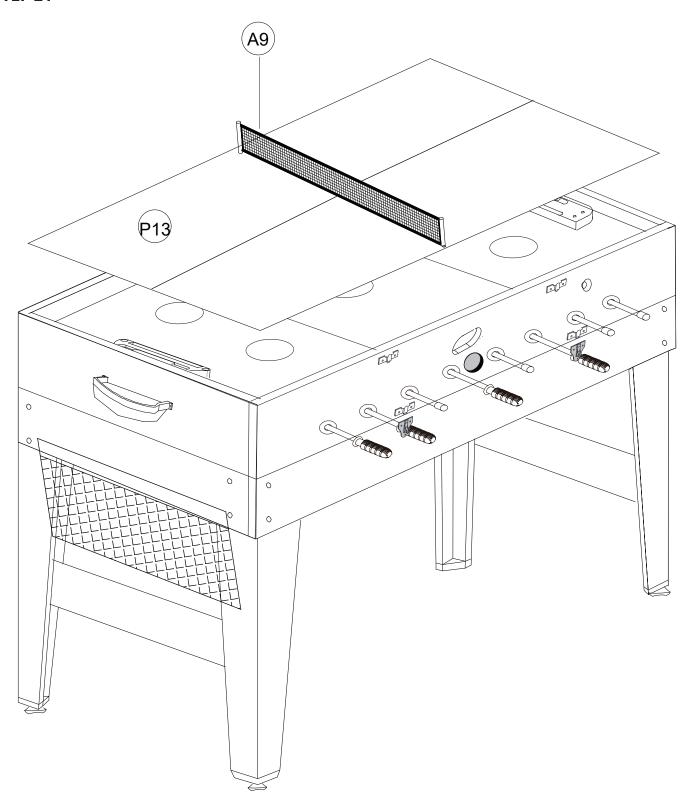

urface to prevent tipping.

#### **CLEANING AND STORAGE**

- 1. **Cleaning:** To clean Multi Game Table, use a soft, damp cloth to wipe down the surfaces, avoiding abrasive cleaners or solvents.
- 2. **Drying:** Allow the Multi Game Table to air dry completely before storing to prevent moisture damage.
- 3. **Storage:** When not in use, store Multi Game Table in a dry and secure location away from direct sunlight and extreme temperatures.
- 4. **Disassembly:** If disassembly is required for storage, follow the reverse steps of assembly outlined in the user manual.
- 6. **Component Storage:** Keep all components together in one place to avoid loss or damage.

#### **PARTS LIST**



#### **PARTS LIST**





















#### STEP 11









**STEP 18** 





### STEP 20



**STEP 21** 





## **Register Product**

Thank you for choosing SereneLife. By registering your product, you ensure that you receive the full benefits of our exclusive warranty and personalized customer support.

Complete the form to access expert support and to keep your SereneLife purchase in perfect condition.



Serenelifehome.com/ register





**Questions or Comments?**We are here to help!

Phone: 1.718.535.1800

Serenelifehome.com/ContactUs