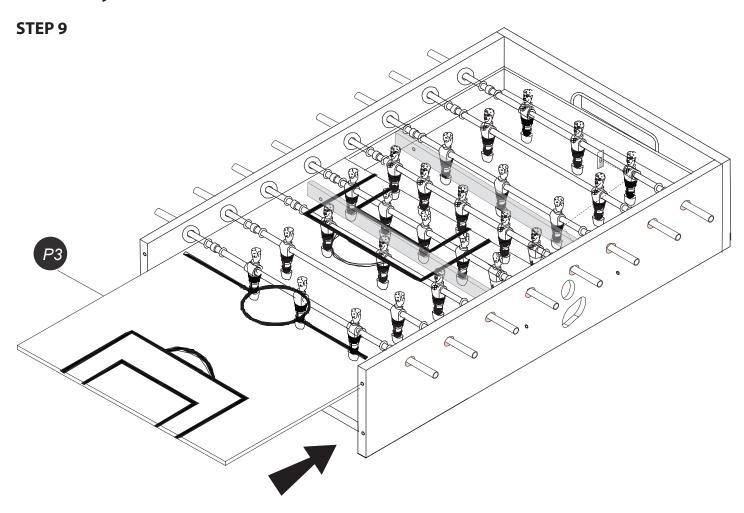

t properly secured. Ensure the Portable Slam Pong is placed on a stable surface to prevent tipping.

#### **CLEANING AND STORAGE**

- 1. **Cleaning:** To clean Multi Game Table, use a soft, damp cloth to wipe down the surfaces, avoiding abrasive cleaners or solvents.
- 2. **Drying:** Allow the Multi Game Table to air dry completely before storing to prevent moisture damage.
- 3. **Storage:** When not in use, store Multi Game Table in a dry and secure location away from direct sunlight and extreme temperatures.
- 4. **Disassembly:** If disassembly is required for storage, follow the reverse steps of assembly outlined in the user manual.
- 6. **Component Storage:** Keep all components together in one place to avoid loss or damage.

#### **PARTS LIST**



#### **PARTS LIST**





















#### STEP 11









**STEP 18** 





### STEP 20



**STEP 21** 





## **Register Product**

Thank you for choosing SereneLife. By registering your product, you ensure that you receive the full benefits of our exclusive warranty and personalized customer support.

Complete the form to access expert support and to keep your SereneLife purchase in perfect condition.



Serenelifehome.com/ register





**Questions or Comments?**We are here to help!

Phone: 1.718.535.1800

Serenelifehome.com/ContactUs