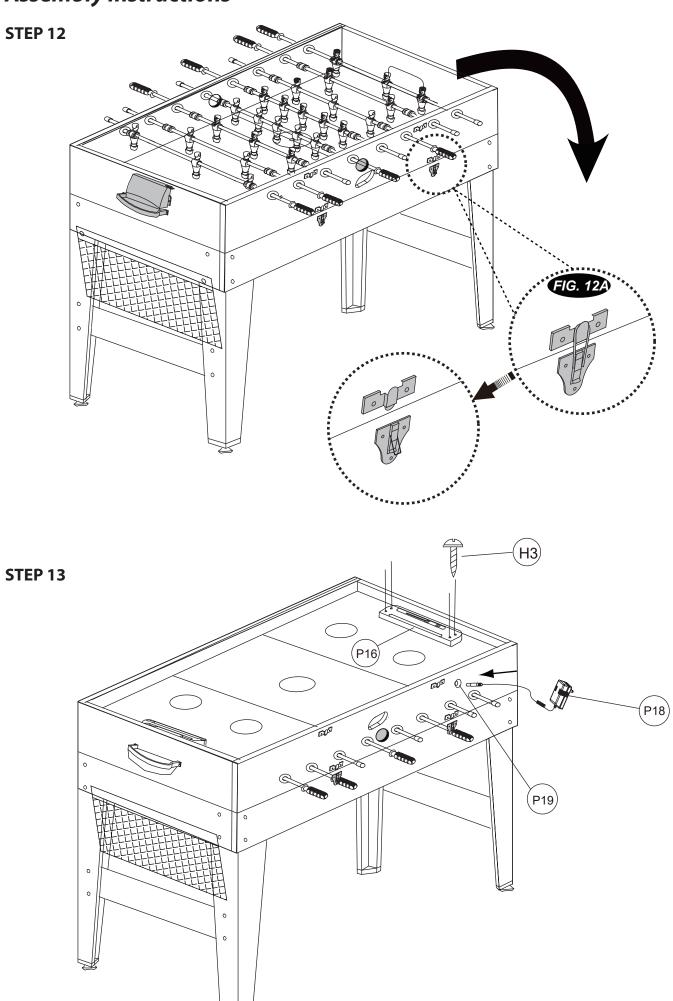

Ensure the Portable Slam Pong is placed on a stable surface to prevent tipping.

#### **CLEANING AND STORAGE**

- 1. **Cleaning:** To clean Multi Game Table, use a soft, damp cloth to wipe down the surfaces, avoiding abrasive cleaners or solvents.
- 2. **Drying:** Allow the Multi Game Table to air dry completely before storing to prevent moisture damage.
- 3. **Storage:** When not in use, store Multi Game Table in a dry and secure location away from direct sunlight and extreme temperatures.
- 4. **Disassembly:** If disassembly is required for storage, follow the reverse steps of assembly outlined in the user manual.
- 6. **Component Storage:** Keep all components together in one place to avoid loss or damage.

#### **PARTS LIST**



#### **PARTS LIST**





















#### STEP 11









**STEP 18** 





### STEP 20



**STEP 21** 





## **Register Product**

Thank you for choosing SereneLife. By registering your product, you ensure that you receive the full benefits of our exclusive warranty and personalized customer support.

Complete the form to access expert support and to keep your SereneLife purchase in perfect condition.



Serenelifehome.com/ register





**Questions or Comments?**We are here to help!

Phone: 1.718.535.1800

Serenelifehome.com/ContactUs