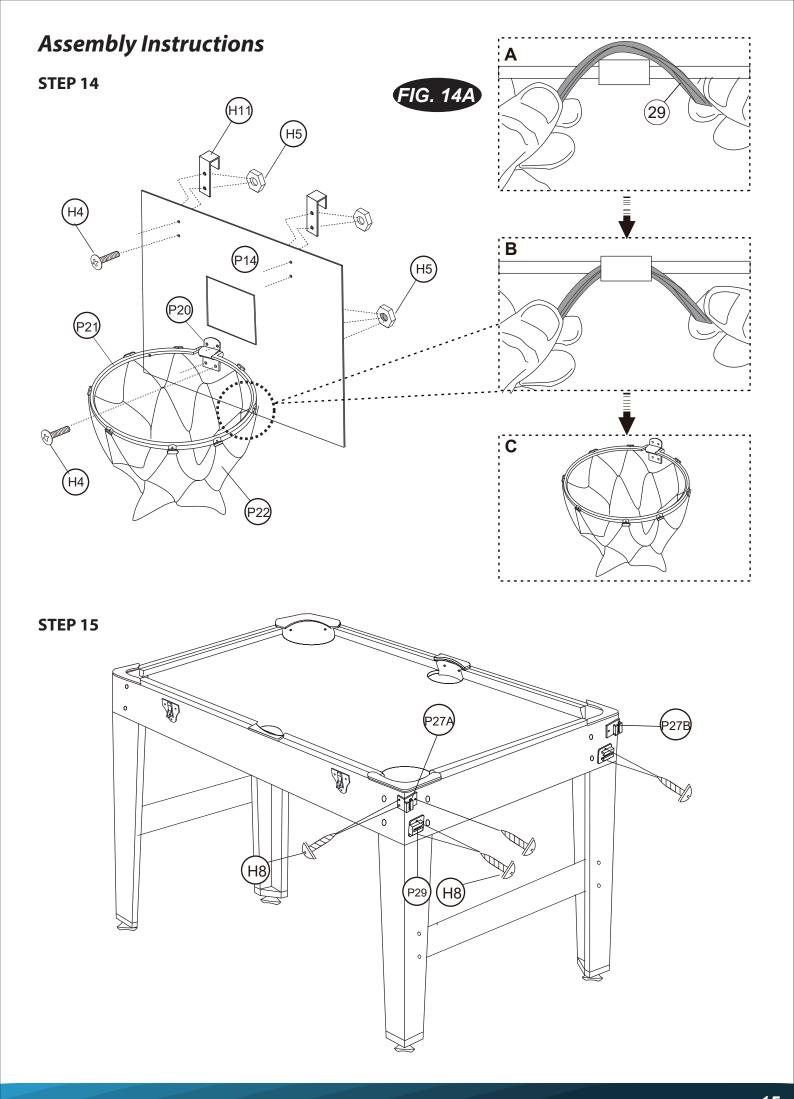

sure the Portable Slam Pong is placed on a stable surface to prevent tipping.

#### **CLEANING AND STORAGE**

- 1. **Cleaning:** To clean Multi Game Table, use a soft, damp cloth to wipe down the surfaces, avoiding abrasive cleaners or solvents.
- 2. **Drying:** Allow the Multi Game Table to air dry completely before storing to prevent moisture damage.
- 3. **Storage:** When not in use, store Multi Game Table in a dry and secure location away from direct sunlight and extreme temperatures.
- 4. **Disassembly:** If disassembly is required for storage, follow the reverse steps of assembly outlined in the user manual.
- 6. **Component Storage:** Keep all components together in one place to avoid loss or damage.

#### **PARTS LIST**



#### **PARTS LIST**





















#### STEP 11









**STEP 18** 





### STEP 20



**STEP 21** 





## **Register Product**

Thank you for choosing SereneLife. By registering your product, you ensure that you receive the full benefits of our exclusive warranty and personalized customer support.

Complete the form to access expert support and to keep your SereneLife purchase in perfect condition.



Serenelifehome.com/ register





**Questions or Comments?**We are here to help!

Phone: 1.718.535.1800

Serenelifehome.com/ContactUs