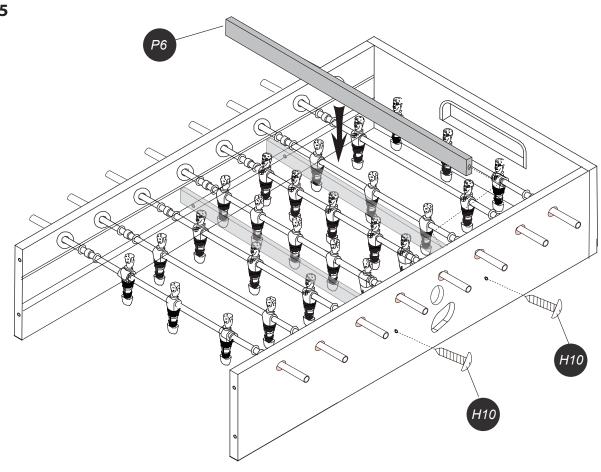

if not properly secured. Ensure the Portable Slam Pong is placed on a stable surface to prevent tipping.

#### **CLEANING AND STORAGE**

- 1. **Cleaning:** To clean Multi Game Table, use a soft, damp cloth to wipe down the surfaces, avoiding abrasive cleaners or solvents.
- 2. **Drying:** Allow the Multi Game Table to air dry completely before storing to prevent moisture damage.
- 3. **Storage:** When not in use, store Multi Game Table in a dry and secure location away from direct sunlight and extreme temperatures.
- 4. **Disassembly:** If disassembly is required for storage, follow the reverse steps of assembly outlined in the user manual.
- 6. **Component Storage:** Keep all components together in one place to avoid loss or damage.

#### **PARTS LIST**



#### **PARTS LIST**





















#### STEP 11









**STEP 18** 





### STEP 20



**STEP 21** 





## **Register Product**

Thank you for choosing SereneLife. By registering your product, you ensure that you receive the full benefits of our exclusive warranty and personalized customer support.

Complete the form to access expert support and to keep your SereneLife purchase in perfect condition.



Serenelifehome.com/ register





**Questions or Comments?**We are here to help!

Phone: 1.718.535.1800

Serenelifehome.com/ContactUs