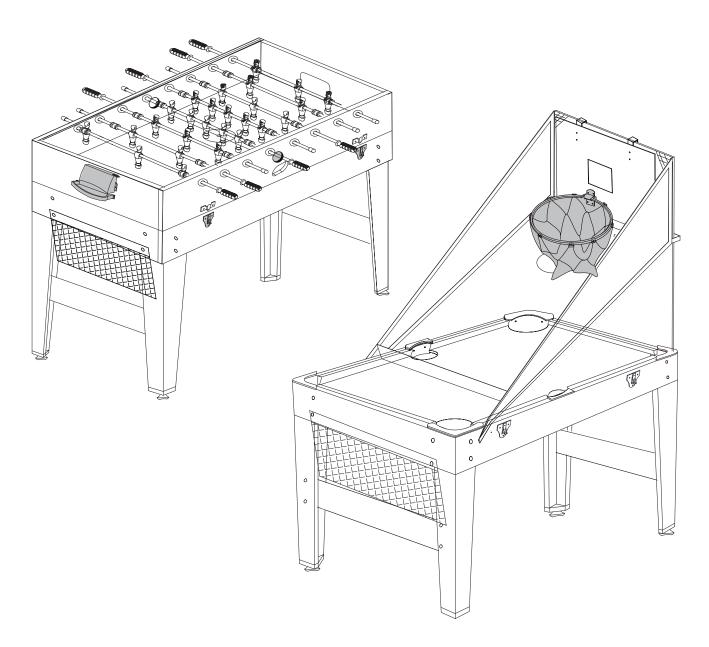

## **SLMTARHKOO6**

42" 6-in-1 Multi-Game Table

USER GUIDE

#### What's in the Box:

- Pool Table
- Air Hockey
- Table Tennis
- Basketball Game
- Foosball Table
- Dining Table
- (1) Baseball
- (2) Hockey Puck
- (2) Hockey Striker
- (1) Net
- (2) Pingpong Paddle

- (2) Pingpong Ball
- (2) Pool Cue
- (1) Triangle
- (2) Chalk
- (1) Billiard Ball
- (1) Brush
- (2) Soccer Ball
- (1) Air Pump
- (2) Bracket
- (2) Screw H9
- (12) Screws H10