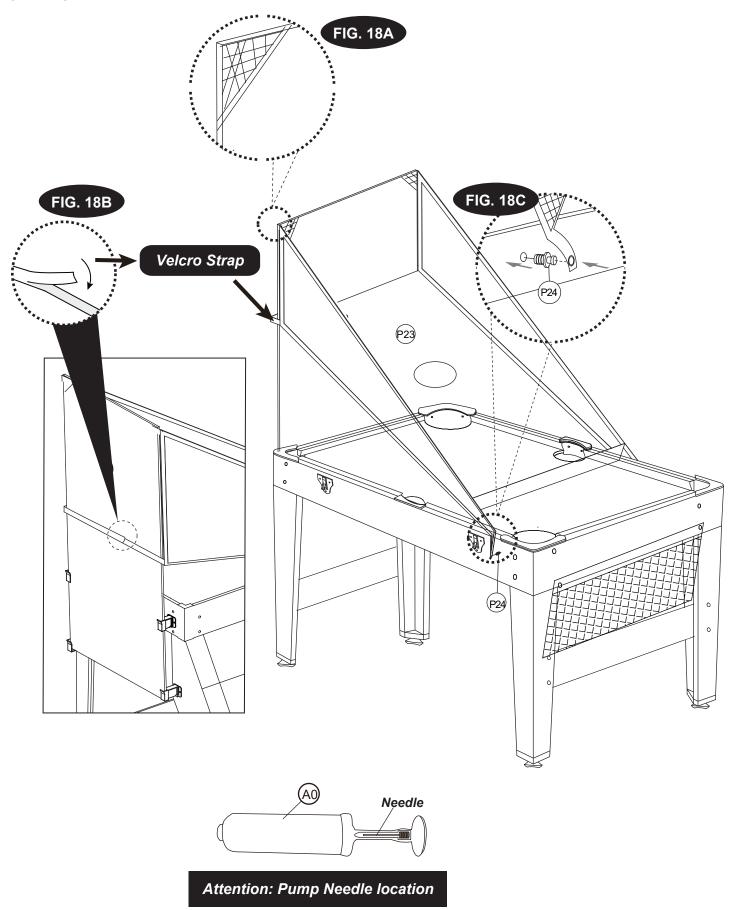

Slam Pong is placed on a stable surface to prevent tipping.

#### **CLEANING AND STORAGE**

- 1. **Cleaning:** To clean Multi Game Table, use a soft, damp cloth to wipe down the surfaces, avoiding abrasive cleaners or solvents.
- 2. **Drying:** Allow the Multi Game Table to air dry completely before storing to prevent moisture damage.
- 3. **Storage:** When not in use, store Multi Game Table in a dry and secure location away from direct sunlight and extreme temperatures.
- 4. **Disassembly:** If disassembly is required for storage, follow the reverse steps of assembly outlined in the user manual.
- 6. **Component Storage:** Keep all components together in one place to avoid loss or damage.

#### **PARTS LIST**



#### **PARTS LIST**





















#### STEP 11









**STEP 18** 





### STEP 20



**STEP 21** 





## **Register Product**

Thank you for choosing SereneLife. By registering your product, you ensure that you receive the full benefits of our exclusive warranty and personalized customer support.

Complete the form to access expert support and to keep your SereneLife purchase in perfect condition.



Serenelifehome.com/ register





**Questions or Comments?**We are here to help!

Phone: 1.718.535.1800

Serenelifehome.com/ContactUs