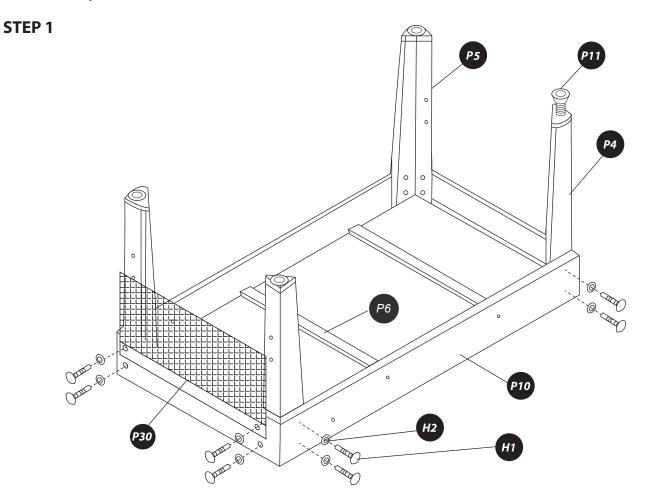

unstable if not properly secured. Ensure the Portable Slam Pong is placed on a stable surface to prevent tipping.

#### **CLEANING AND STORAGE**

- 1. **Cleaning:** To clean Multi Game Table, use a soft, damp cloth to wipe down the surfaces, avoiding abrasive cleaners or solvents.
- 2. **Drying:** Allow the Multi Game Table to air dry completely before storing to prevent moisture damage.
- 3. **Storage:** When not in use, store Multi Game Table in a dry and secure location away from direct sunlight and extreme temperatures.
- 4. **Disassembly:** If disassembly is required for storage, follow the reverse steps of assembly outlined in the user manual.
- 6. **Component Storage:** Keep all components together in one place to avoid loss or damage.

#### **PARTS LIST**



#### **PARTS LIST**





















#### STEP 11









**STEP 18** 





### STEP 20



**STEP 21** 





## **Register Product**

Thank you for choosing SereneLife. By registering your product, you ensure that you receive the full benefits of our exclusive warranty and personalized customer support.

Complete the form to access expert support and to keep your SereneLife purchase in perfect condition.



Serenelifehome.com/ register





**Questions or Comments?**We are here to help!

Phone: 1.718.535.1800

Serenelifehome.com/ContactUs