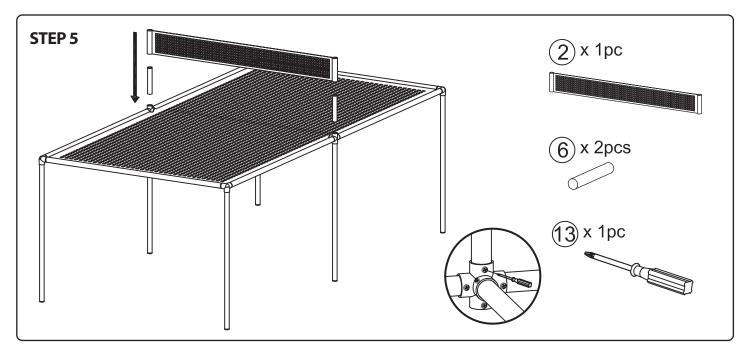

# **Assembly Instructions**

- Find a clean, level place to begin the assembly of your Portable Slam Pong.
   We recommend that two adults work together to assemble this Portable Slam Pong.
- 2. Remove all the parts from the box and verify that you have all of the listed parts as shown on the parts list page.