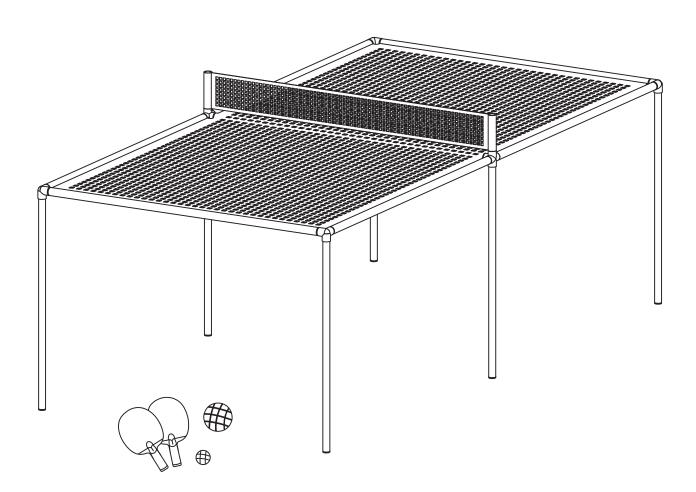

# SLSPDRPG100

**Portable Slam Pong Set** 

USER GUIDE

#### **Features:**

- Made with High-Quality Weather-Resistant Materials
- Height Adjustable Table Feet Ensures Adaptability for Different Environments
- Foldable with Space-Saving Design for Easy Storage and Transport
- Quick and Hassle-Free Assembly with Quick Attach Net
- Net Features Adjustable and Self-Stick Straps
- Designed to Maintain a High-Tension Surface Offers a Consistent and Challenging Playing Environment
- Ideal for Both Indoor and Outdoor Settings
- Small Foam Spyder Ball for Paddle Play and Large Spyder Ball for Hand Play
- Adjustable Net Tension and Ergonomic Handles for Comfortable Gameplay
- Works for Living Room, Backyard, or the Beach
- Includes Table Tennis Paddles, Small Foam Balls, Larger Balls, an Inflation Pump with a Needle,
   and Carry Bag

#### What's in the Box:

- Spyder Pong Table
- (2) Table Tennis Paddle
- (1) Small Foam Spyder Ball
- (1) Large Spyder Ball
- (1) Inflation Pump with Needle
- (1) Carry Bag

# **Technical Specs:**

- Construction Material: Steel
- Number of Balls: 2
- Metal Tube Gage: 0.98" Diameter, 0.031" Thickness (Powder Coating)
- Side Tube: 0.98" x 7.87" Diameter, 0.031" Thickness (Powder Coating)
- Steel Legs: 0.98" x 31.49" Diameter, 0.031" Thickness (Powder Coating)
- Leg Levelers: 0.98" x 0.11" inches Diameter
- Large Net Dimensions: 47.24" x 94.48" -inches
- Small Net Dimensions: 47.24" x 5.98" -inches
- Product Dimensions (L x W x H): 94.5" x 47.25" x 32.48" -inches