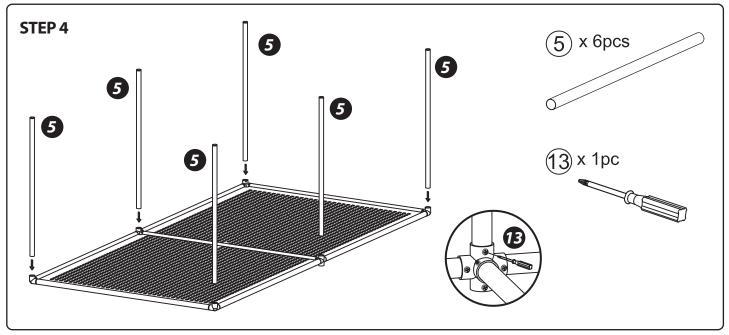

# **Assembly Instructions**

- Find a clean, level place to begin the assembly of your Portable Slam Pong.
   We recommend that two adults work together to assemble this Portable Slam Pong.
- 2. Remove all the parts from the box and verify that you have all of the listed parts as shown on the parts list page.