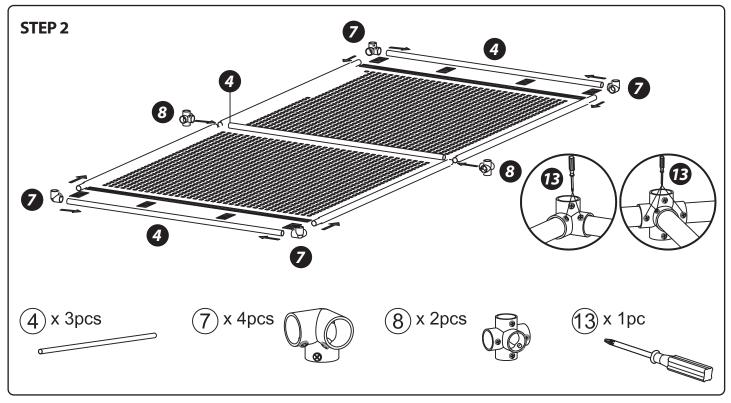

# **Assembly Instructions**

- Find a clean, level place to begin the assembly of your Portable Slam Pong.
   We recommend that two adults work together to assemble this Portable Slam Pong.
- 2. Remove all the parts from the box and verify that you have all of the listed parts as shown on the parts list page.