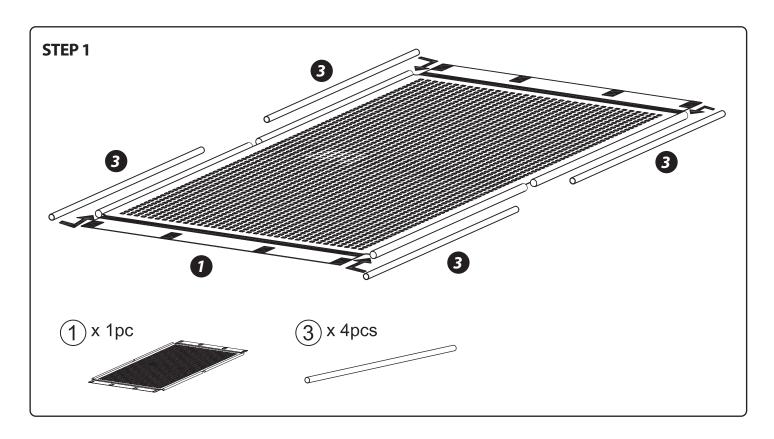

# **Assembly Instructions**

- Find a clean, level place to begin the assembly of your Portable Slam Pong.
   We recommend that two adults work together to assemble this Portable Slam Pong.
- 2. Remove all the parts from the box and verify that you have all of the listed parts as shown on the parts list page.