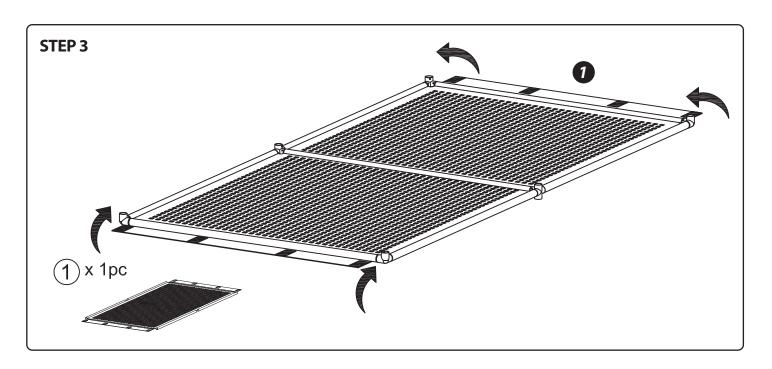

# **Assembly Instructions**

- Find a clean, level place to begin the assembly of your Portable Slam Pong.
   We recommend that two adults work together to assemble this Portable Slam Pong.
- 2. Remove all the parts from the box and verify that you have all of the listed parts as shown on the parts list page.