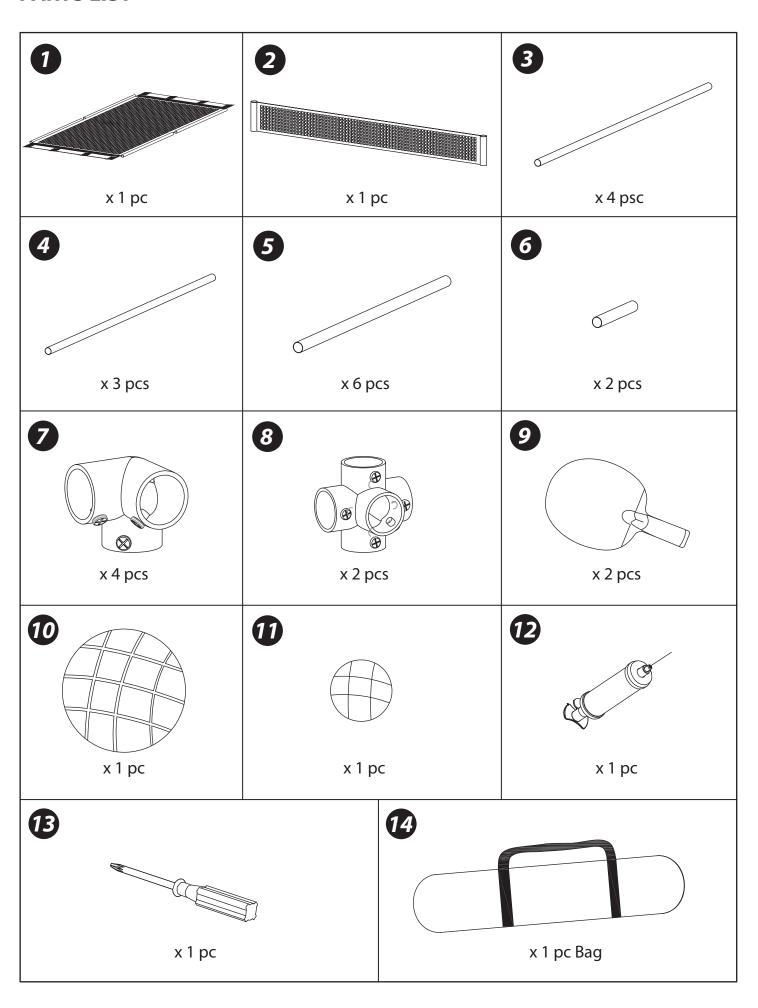

e Slam Pong may become unstable if not properly secured. Ensure the Portable Slam Pong is placed on a stable surface to prevent tipping.

### **CLEANING AND STORAGE**

- 1. **Cleaning:** To clean Portable Slam Pong, use a soft, damp cloth to wipe down the surfaces, avoiding abrasive cleaners or solvents.
- 2. **Drying:** Allow the Portable Slam Pong to air dry completely before storing to prevent moisture damage.
- 3. **Storage:** When not in use, store Portable Slam Pong in a dry and secure location away from direct sunlight and extreme temperatures.
- 4. **Disassembly:** If disassembly is required for storage, follow the reverse steps of assembly outlined in the user manual.
- 6. **Component Storage:** Keep all components together in one place to avoid loss or damage.

# **PARTS LIST**



# **Assembly Instructions**

- Find a clean, level place to begin the assembly of your Portable Slam Pong.
   We recommend that two adults work together to assemble this Portable Slam Pong.
- 2. Remove all the parts from the box and verify that you have all of the listed parts as shown on the parts list page.













# **Register Product**

Thank you for choosing SereneLife. By registering your product, you ensure that you receive the full benefits of our exclusive warranty and personalized customer support.

Complete the form to access expert support and to keep your SereneLife purchase in perfect condition.



Serenelifehome.com/ register





**Questions or Comments?**We are here to help!

Phone: 1.718.535.1800

Serenelifehome.com/ContactUs