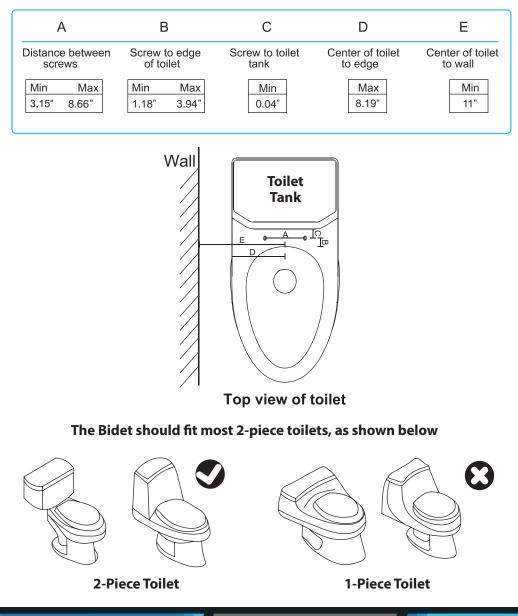

#### **1. NAMES AND FUNCTIONS OF PARTS**

toilet to drain the

tank

www.SereneLifeHome.com 3

- 5. Connect cold water supply to bidet

**3. FINAL ASSEMBLED FIGURE** 