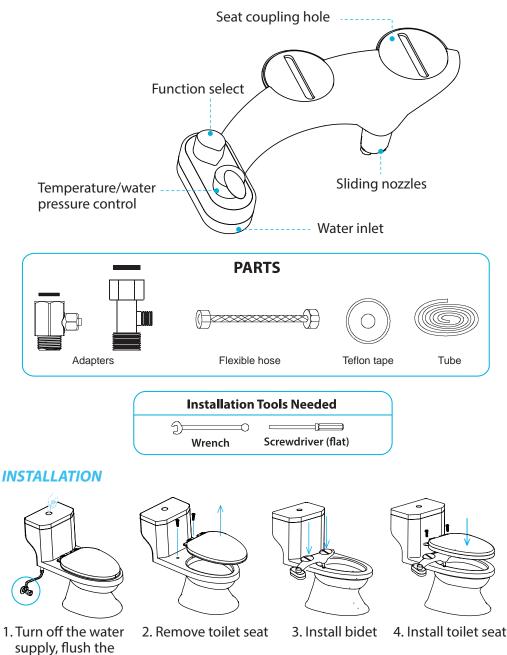

#### **1. NAMES AND FUNCTIONS OF PARTS**

toilet to drain the

tank

www.SereneLifeHome.com 3

- 5. Connect cold water supply to bidet

**3. FINAL ASSEMBLED FIGURE** 

#### 6. Connect hot water supply to bidet

# Tube (hot) Adaptor (hot)