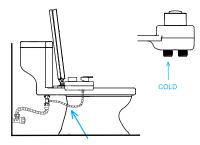

## SLTLSP14

### Bathroom Bidet Attachment Hot/Cold Water Toilet Seat Bidet Sprayer

**User Manual** 

#### WARNING!

#### PLEASE PLACE ALL THE PRODUCTS AT A MODERATE ROOM TEMPERATURE AND DO NOT STORAGE THE BIDETS AND ITS ACCESSORIES IN A FREEZING TEMPERATURE ENVIRONMENTS UNDER ZERO DEGREE CELSIUS.

#### **EASY INSTALLATION**



**2** www.SereneLifeHome.com

#### **1. NAMES AND FUNCTIONS OF PARTS**

toilet to drain the

tank



www.SereneLifeHome.com 3



- 5. Connect cold water supply to bidet

**3. FINAL ASSEMBLED FIGURE** 

#### 6. Connect hot water supply to bidet

# Tube (hot) Adaptor (hot)

#### **IMPORTANT:**

Carefully check all connections for any leaks.

#### Troubleshooting

If the sliding nozzle jammed for some reason, simply try to move sliding nozzle up and down for a few times manually.

#### SLTLSP14

#### **Bathroom Bidet Attachment**

Hot/Cold Water Toilet Seat Bidet Sprayer

#### Features:

- Non-Electric Hot/Cold Water Bidet
- D.I.Y. Installation: Easy-to-Use & Easy-to-Setup
- Universal Toilet Bowl Seat Compatibility
- Fits Virtually All Toilet Bowl Makes & Models
- Designed for a Gentle & Efficient Hygiene Clean
- Non-Irritating Water Spraying Nozzle
- Dual Cleaning Nozzles (Selectable for Male / Female Use)
- Self-Cl